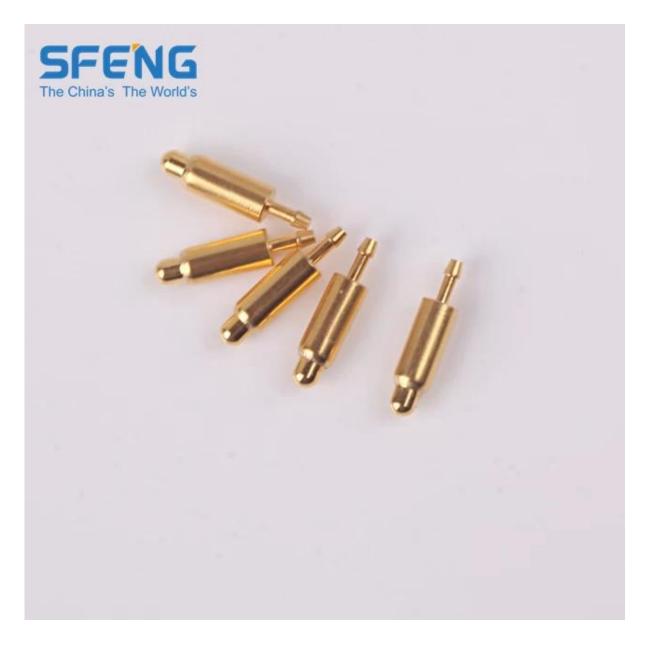

### Hình ảnh sản phẩm

| Mục Tên:                 | Giá hời PCB Test pin pogo lò xo               |
|--------------------------|-----------------------------------------------|
| Chất liệu và hoàn thiện: | Pít tông: Đồng thau, mạ vàng over niken mạ;   |
|                          | Thùng: Đồng thau, mạ vàng over Nickel plated; |
|                          | Mùa xuân:Thép không gỉ;                       |
| Lực lò xo:               | tùy chỉnh;                                    |
| Chỉ huy thời gian:       | 3-10 ngày                                     |
| Lô hàng:                 | DHL/TNT/UPS/FEDEX                             |

# sản phẩm chính

Chân lò xo (đơn) để kiểm tra PCB, ICT, FCT, v.v;

Chân Pogo (đầu nối) để thiết lập kết nối giữa hai bảng mạch in cho các ứng dụng sạc, định vị, Pin, Chất bán dẫn & Kết nối; Đầu dò hai đầu để kiểm tra BGA và Chất bán dẫn; Chốt vạn năng không có lò xo, chốt phủ, chốt LM có dòng QZ và VZ; Đầu dò dòng điện cao, đầu dò chuyển mạch, kim điện dung; Thiết bị đầu cuối & ổ cắm/ổ cắm;