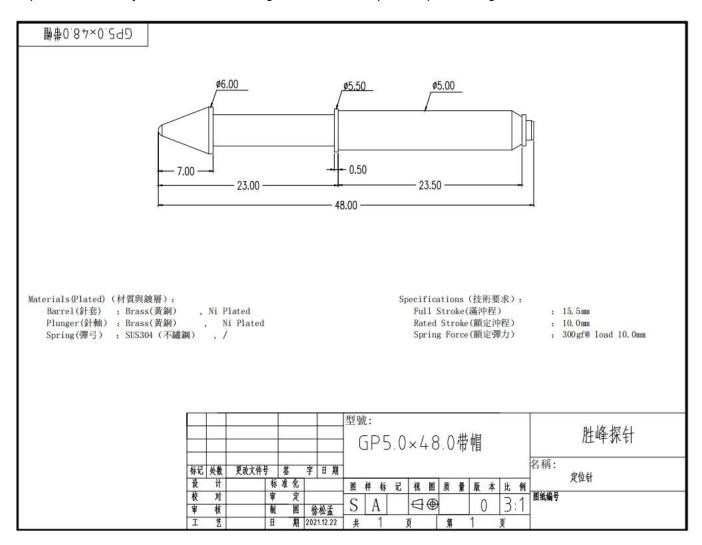

### **Product Specification:**

A guide pin is a cylindrical rod used in a component to align the components. Mechanical fasteners can help ensure stability, limit contact damage, and maintain precise positioning.

#### Product Parameters:

| Product Name | Guide pin   |
|--------------|-------------|
| Item No.     | SF-GP5.0x48 |

| Material     | Copper or Iron    |
|--------------|-------------------|
| Plating      | Ni plated         |
| Full travel  | 15.0mm            |
| Spring force | 300gf load 10.0mm |
| Leadtime     | 7-10 days         |