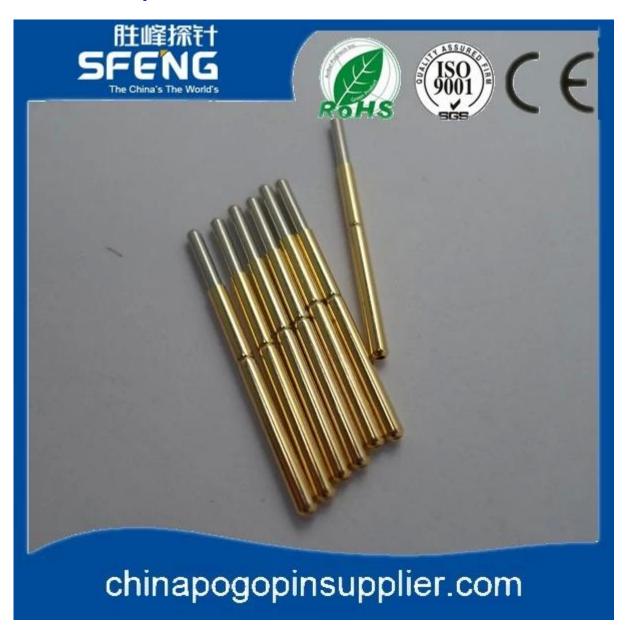

### Hình ảnh sản phẩm

# Thông số kỹ thuật

| thẻ                                      | SFENG                                          |
|------------------------------------------|------------------------------------------------|
| Người mẫu                                | SF-P75                                         |
| Im lặng là cách tốt nhất cho<br>chúng ta | Đồng thau hoặc đồng berili, mạ vàng hoặc niken |
| Cây kim                                  | Đồng thau, vàng hoặc mạ niken                  |
| Mùa xuân                                 | SK4, dòng nhạc                                 |
| độ đàn hồi                               | 120 g                                          |
| Tất cả du lịch                           | 3,35mm                                         |
| Dòng điện                                | 3A                                             |
| Sức chống cự                             | Là 50mΩ.                                       |
| Khoảng cách tối thiểu                    | 1,9 mm                                         |
| Kích thước lỗ gắn                        | 1,35 mm                                        |
| MOQ                                      | 100                                            |
| thời gian giao hàng                      | 7 ngày làm việc sau khi nhận được thanh toán   |