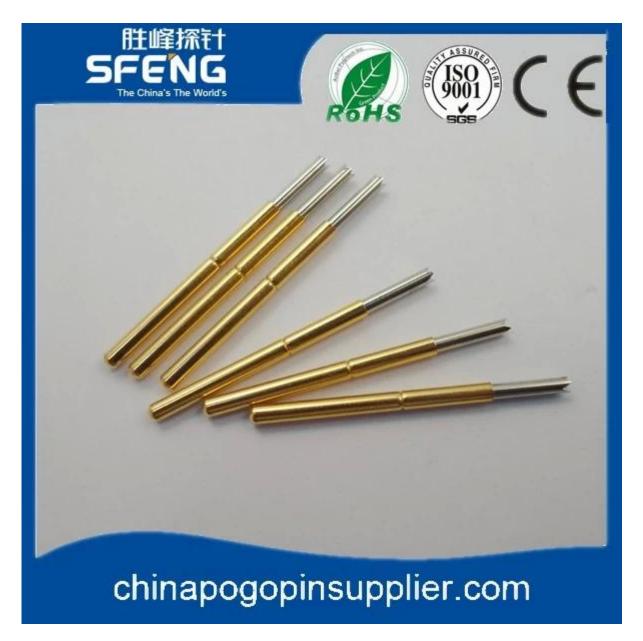

### Hình ảnh sản phẩm

# Thông số kỹ thuật

| thẻ                                      | SFENG                                          |
|------------------------------------------|------------------------------------------------|
| Người mẫu                                | SF-P75                                         |
| Im lặng là cách tốt nhất cho<br>chúng ta | Đồng thau hoặc đồng berili, mạ vàng hoặc niken |
| Cây kim                                  | Đồng thau, vàng hoặc mạ niken                  |
| Mùa xuân                                 | SK4, dòng nhạc                                 |
| độ đàn hồi                               | 120 g                                          |
| Tất cả du lịch                           | 3,35mm                                         |
| Dòng điện                                | 3A                                             |
| Sức chống cự                             | Là 50mΩ.                                       |
| Khoảng cách tối thiểu                    | 1,9 mm                                         |
| Kích thước lỗ gắn                        | 1,35 mm                                        |
| MOQ                                      | 100                                            |
| thời gian giao hàng                      | 7 ngày làm việc sau khi nhận được thanh toán   |