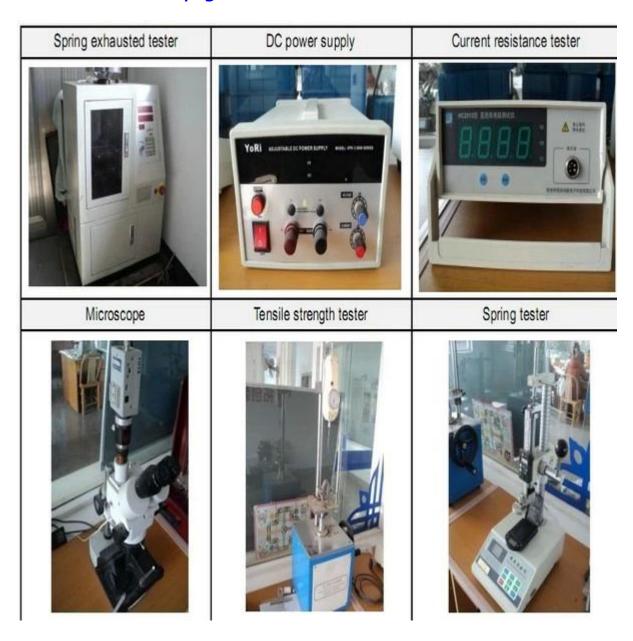

|
| thời gian giao hàng                      | 7 ngày làm việc sau khi nhận được thanh toán   |

### Hình ảnh sản phẩm





### dịch vụ của chúng tôi

- 1. trả lời yêu cầu của bạn trong vòng 24 giờ làm việc
- 2. Bạn có thể tùy chỉnh sản phẩm, chào mừng OEM

Đến khách hàng trên toàn quốc 3. Thăm dò giao hàng nhanh nhất

4, giá thấp nhất, chất lượng tốt nhất cho khách hàng

## sản phẩm chính

--- Đối với thử nghiệm PCB, ICT, FCT

- --- Chân đẩy sạc bảng mạch in, định vị chất bán dẫn
- --- Đối với BGA và bộ khuếch đại; amp; thử nghiệm bán dẫn kim;
- --- Không có kim thẳng lò xo, kim cách điện, kim LM;
- --- Kim dòng cao, kim chuyển mạch, kim tổng hợp...
- --- Phần cuối; ổ cắm / ổ cắm;
- O và các linh kiện điện tử liên quan khác, 30#OKwire, khấu trừ giá đỡ, POM.

#### Kiểm soát chất lượng



Hình ảnh đóng gói