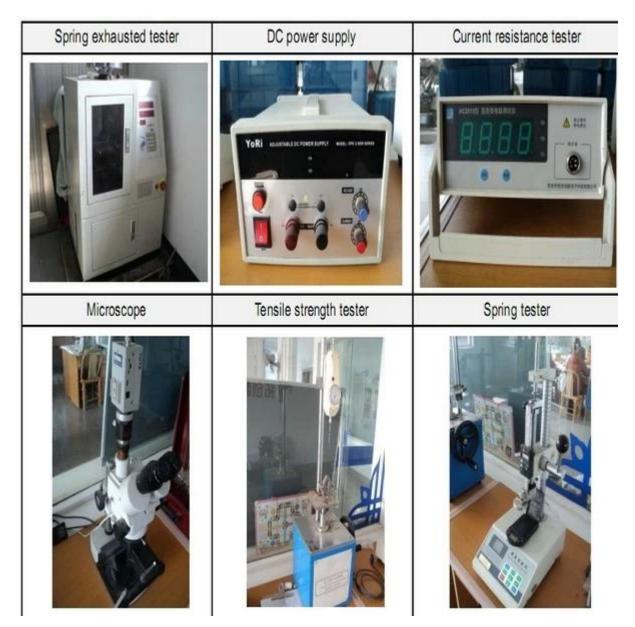

m việc
- 2. Thiết kế tùy chỉnh có sẵn, OEM được hoan nghênh
- 3. Giao các chân đầu dò cho khách hàng của chúng tôi trên toàn thế giới với tốc độ và độ chính xác
- 4. cung cấp mức giá thấp nhất với chất lượng cao cho khách hàng của chúng tôi

## sản phẩm chính

--- Chân lò xo (đơn) để kiểm tra PCB, ICT, FCT, v.v;

---Chân Pogo (đầu nối) để thiết lập kết nối (thường là tạm thời) giữa

hai bảng mạch in để sạc, định vị, Pin, Chất bán dẫn &

các ứng dụng kết nối;

--- Thử nghiệm thăm dò hoặc bán dẫn hai đầu hoặc BGA;

- ---Chân cắm đa năng không có lò xo,chân phủ,chân LM với dòng QZ&VZ;
- --- Đầu dò dòng điện cao, Đầu dò chuyển mạch, Kim điện dung...
- ---Thiết bị đầu cuối & ổ cắm/ổ cắm;
- --- Các thiết bị điện tử liên quan khác, 30#OKwire,Khóa Jig,POM,Ironhinge, v.v.

## Kiểm soát chất lượng



Hình ảnh đóng gói