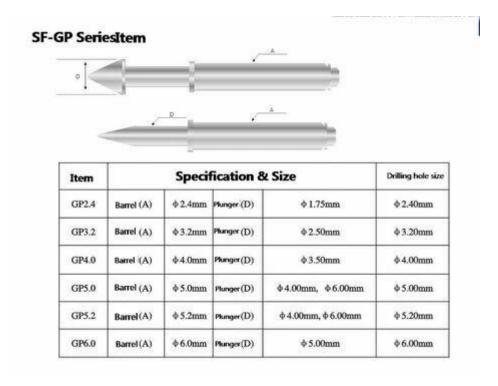

# Đặc điểm kỹ thuật sản phẩm

| Thương hiệu   | SFENG                                   |
|---------------|-----------------------------------------|
| Số mặt hàng   | SF-GP6.0*37.5                           |
| mạ            | Thau; mạ Ni                             |
| thời gian dẫn | 7 ngày làm việc sau khi nhận được khoản |
|               | thanh toán                              |