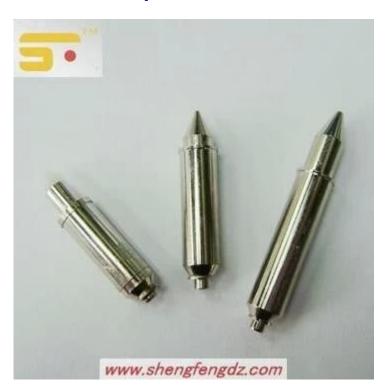

# Đặc điểm kỹ thuật sản phẩm

| Thương hiệu   | SFENG                                   |
|---------------|-----------------------------------------|
| Số mặt hàng   | SF-GP6.0*37.5                           |
| mạ            | Thau; mạ Ni                             |
| thời gian dẫn | 7 ngày làm việc sau khi nhận được khoản |
|               | thanh toán                              |

## Hình ảnh sản phẩm





#### Dịch vụ của chúng tôi

- 1. Chúng tôi có thể trả lời yêu cầu của bạn trong vòng 24 giờ làm việc.
- 2. Thiết kế tùy chỉnh có sẵn và OEM được hoan nghênh.
- 3. Chúng tôi có thể cung cấp các chân đầu dò cho khách hàng trên toàn thế giới với tốc độ và độ chính xác.
- 4. Chúng tôi có thể cung cấp mức giá thấp nhất với sản phẩm chất lượng cao cho khách hàng.

#### sản phẩm chính

Chân lò xo (đơn) để kiểm tra PCB, ICT, FCT, v.v;

Chân Pogo (đầu nối) để thiết lập kết nối giữa hai bảng mạch in cho các ứng dụng sạc, định vị, Pin, Chất bán dẫn & Kết nối;

Đầu dò hai đầu để kiểm tra BGA và chất bán dẫn;

Chốt vạn năng không có lò xo, chốt phủ, chốt LM có dòng QZ và VZ;

Đầu dò dòng điện cao, đầu dò chuyển mạch, kim điện dung;

Thiết bị đầu cuối & ổ cắm/ổ cắm;

Các linh kiện điện tử liên quan