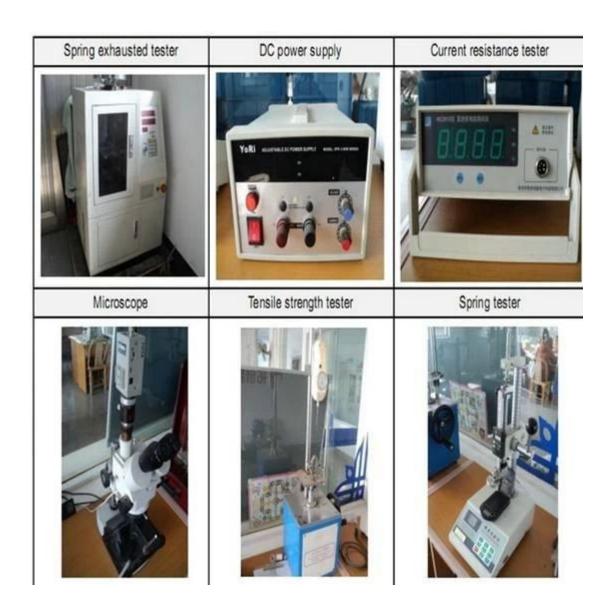

trong vòng 24 giờ làm việc.
- 2. Thiết kế tùy chỉnh có sẵn và OEM được hoan nghênh.
- 3. Chúng tôi có thể cung cấp các chân đầu dò cho khách hàng trên toàn thế giới với tốc độ và độ chính xác.
- 4. Chúng tôi có thể cung cấp mức giá thấp nhất với sản phẩm chất lượng cao cho khách hàng.

#### sản phẩm chính

Chân lò xo (đơn) để kiểm tra PCB, ICT, FCT, v.v;

Chân Pogo (đầu nối) để thiết lập kết nối giữa hai bảng mạch in cho các ứng dụng sạc, định vị, Pin, Chất bán dẫn & Kết nối;

Đầu dò hai đầu để kiểm tra BGA và chất bán dẫn;

Chốt vạn năng không có lò xo, chốt phủ, chốt LM có dòng QZ và VZ;

Đầu dò dòng điện cao, đầu dò chuyển mạch, kim điện dung;

Thiết bị đầu cuối & ổ cắm/ổ cắm;

Các linh kiện điện tử liên quan khác, dây 30 # OK, khóa Jig, POM, bản lề sắt, v.v.

### Kiểm soát chất lượng



Hình ảnh đóng gói