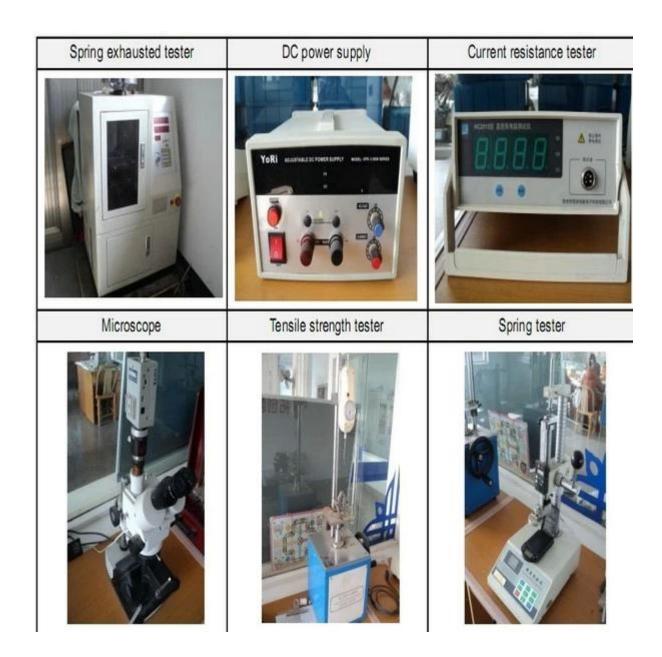

sẵn, OEM được hoan nghênh.
- 3. Giao các chân đầu dò cho khách hàng của chúng tôi trên toàn thế giới với tốc độ và độ chính xác.
- 4. Cung cấp mức giá thấp nhất với sản phẩm chất lượng cao cho khách hàng của chúng tôi.

### sản phẩm chính

- --- Chân lò xo (đơn) để kiểm tra PCB, ICT và FCT, v.v;
- ---Chân Pogo (đầu nối) để thiết lập kết nối (thường là tạm thời) giữa

hai bảng mạch in để sạc, định vị, Pin, Chất bán dẫn &

Ứng dụng kết nối với nhau;

- --- Đầu dò hai đầu để thử nghiệm BGA & bán dẫn;
- ---Chốt đa năng không có lò xo, chốt phủ, chân LM với dòng QZ & VZ;
- --- Đầu dò dòng điện cao, đầu dò chuyển mạch, kim điện dung.
- ---Thiết bị đầu cuối & ổ cắm/ổ cắm;
- --- Các linh kiện điện tử liên quan khác, dây 30 # OK, khóa Jig, thanh POM và bản lề sắt, v.v.

#### Kiểm soát chất lượng



Hình ảnh đóng gói