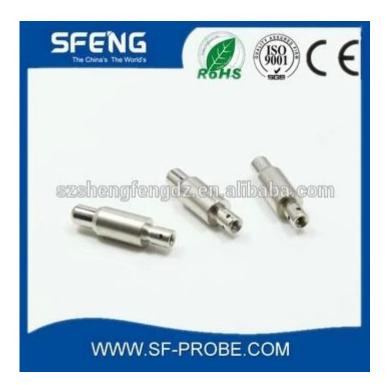

# Đặc điểm kỹ thuật sản phẩm

| Thương hiệu   | SFENG                                         |
|---------------|-----------------------------------------------|
| Số mặt hàng   | SF-PP                                         |
| Thợ lặn       | Đồng thau hoặc Becu, mạ vàng hoặc Ni          |
| thùng         | Đồng thau, vàng hoặc mạ Ni                    |
| Mùa xuân      | SK4, dây nhạc, thép không gỉ                  |
| Lực mùa xuân  | theo yêu cầu của bạn                          |
| MOQ           | 100 chiếc                                     |
| thời gian dẫn | 7 ngày làm việc sau khi nhận được khoản thanh |
|               | toán                                          |

## Hình ảnh sản phẩm





#### Dịch vụ của chúng tôi

- 1. Trả lời yêu cầu của bạn trong vòng 24 giờ làm việc.
- 2. Thiết kế tùy chỉnh có sẵn, OEM được hoan nghênh.
- 3. Giao các chân đầu dò cho khách hàng của chúng tôi trên toàn thế giới với tốc độ và độ chính xác.
- 4. Cung cấp mức giá thấp nhất với sản phẩm chất lượng cao cho khách hàng của chúng tôi.

### sản phẩm chính

- --- Chân lò xo (đơn) để kiểm tra PCB, ICT và FCT, v.v;
- ---Chân Pogo (đầu nối) để thiết lập kết nối (thường là tạm thời) giữa

hai bảng mạch in để sạc, định vị, Pin, Chất bán dẫn &

Ứng dụng kết nối với nhau;

- --- Đầu dò hai đầu để thử nghiệm BGA & bán dẫn;
- ---Chốt đa năng không có lò xo, chốt phủ, chân LM với dòng QZ & VZ;
- --- Đầu dò dòng điện cao, đầu dò chuyển mạch, kim điện dung.
- ---Thiết bị đầu cuối & ổ cắm/ổ cắm;
- --- Các li