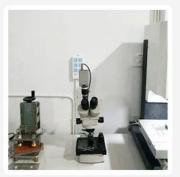

### Kiểm tra thiết bị

1. Agilent current testing

2. Quadratic element

3.Load Curve Meter

4.Bond Test

5.Life Fatigue Test

6.Microscope