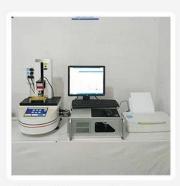

### Kiểm tra thiết bị

1. Agilent current testing

2. Quadratic element

3.Load Curve Meter

4.Bond Test

5.Life Fatigue Test

6.Microscope