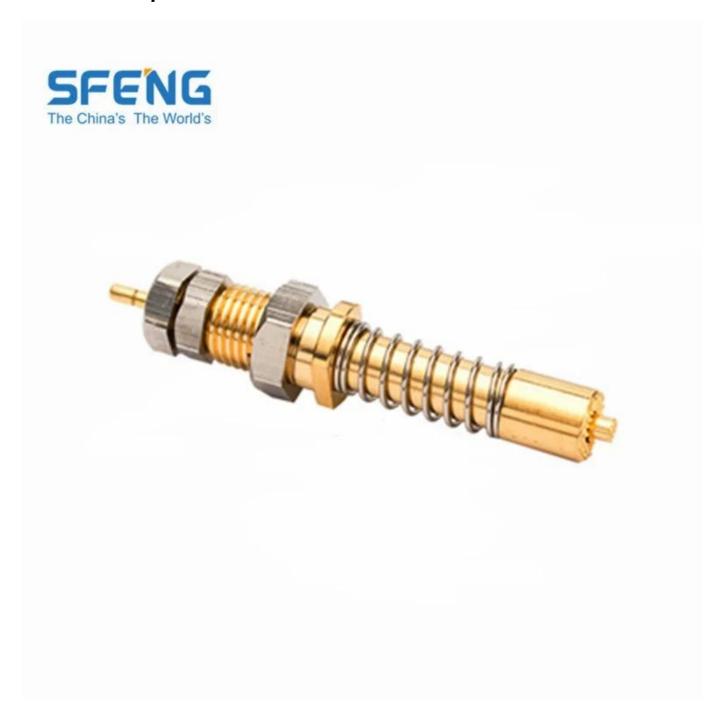

# Hình ảnh sản phẩm

## Thông số kỹ thuật

| Thương hiệu         | SFENG                               |
|---------------------|-------------------------------------|
| Người mẫu           | 30 Đầu dò đồng trục PV1-H-H M7-24.5 |
| Thợ lặn             | Thau                                |
| thùng               | Thau                                |
| Mùa xuân            | SUS304                              |
| Đánh giá hiện tại   | 30A                                 |
| Điện trở hiện tại   | tối đa 50mΩ                         |
| MOQ                 | 100                                 |
| Thời gian giao hàng | 15 ngày sau khi xác nhận đơn hàng   |