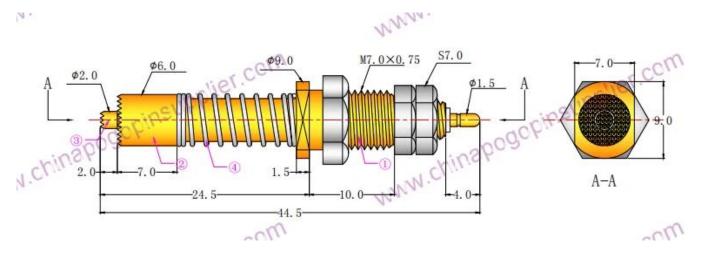

#### Bản vẽ đồng trục tiếp xúc đầu dò

## Thông số kỹ thuật

| Thương hiệu         | SFENG                               |
|---------------------|-------------------------------------|
| Người mẫu           | 30 Đầu dò đồng trục PV1-H-H M7-24.5 |
| Thợ lặn             | Thau                                |
| thùng               | Thau                                |
| Mùa xuân            | SUS304                              |
| Đánh giá hiện tại   | 30A                                 |
| Điện trở hiện tại   | tối đa 50mΩ                         |
| MOQ                 | 100                                 |
| Thời gian giao hàng | 15 ngày sau khi xác nhận đơn hàng   |