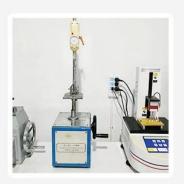

### Kiểm tra thiết bị

1. Agilent current testing

2. Quadratic element

3.Load Curve Meter

4.Bond Test

5.Life Fatigue Test

6.Microscope