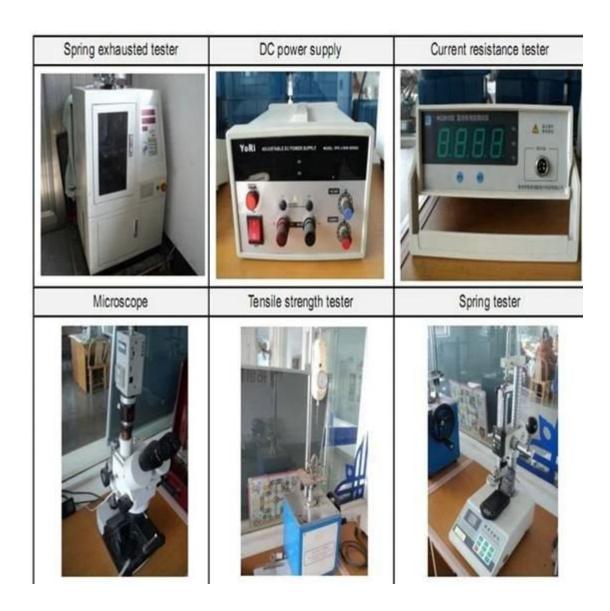

ong vòng 24 giờ làm việc.

- 2. Thiết kế tùy chỉnh có sẵn và OEM được hoan nghênh.
- 3. Chúng tôi có thể cung cấp các chân đầu dò cho khách hàng trên toàn thế giới với tốc độ và độ chính xác.
- 4. Chúng tôi có thể cung cấp mức giá thấp nhất với sản phẩm chất lượng cao cho khách hàng.

#### sản phẩm chính

Chân lò xo (đơn) để kiểm tra PCB, ICT, FCT, v.v;

Chân Pogo (đầu nối) để thiết lập kết nối giữa hai bảng mạch in cho các ứng dụng sạc, định vị, Pin, Chất bán dẫn & Kết nối;

Đầu dò hai đầu để kiểm tra BGA và chất bán dẫn;

Chốt vạn năng không có lò xo, chốt phủ, chốt LM có dòng QZ và VZ;

Đầu dò dòng điện cao, đầu dò chuyển mạch, kim điện dung;

Thiết bị đầu cuối & ổ cắm/ổ cắm;

Các linh kiện điện tử liên quan khác, dây 30 # OK, khóa Jig, POM, bản lề sắt, v.v.

#### Kiểm soát chất lượng



Hình ảnh đóng gói