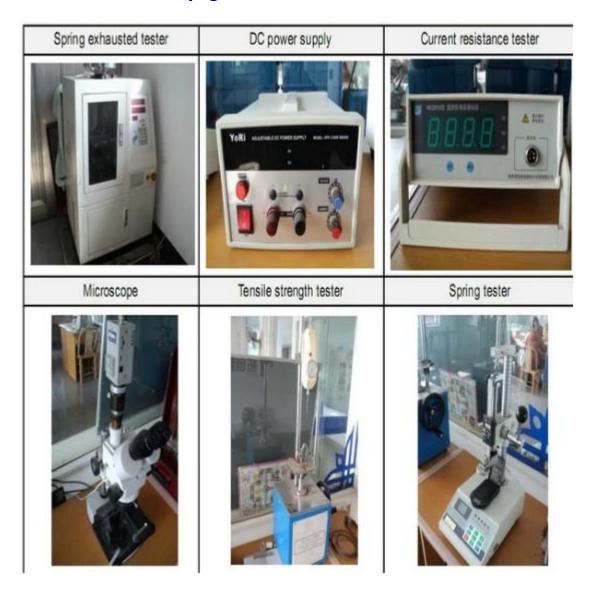

a bạn trong vòng 24 giờ.
- 2. Thiết kế tùy chỉnh có sẵn và OEM được chào đón.
- 3. Chúng tôi có thể cung cấp các chân đầu dò cho khách hàng trên toàn thế giới với tốc độ và độ chính xác.
- 4. Chúng tôi có thể cung cấp mức giá thấp nhất với các sản phẩm chất lượng cao cho khách hàng.

## sản phẩm chính

chốt lò xo (đơn) để kiểm tra PCB, ICT, FCT, v.v;

Pogo pin (đầu nối) để thiết lập kết nối giữa hai bảng mạch để tải, vị trí, pin, Chất bán dẫn & amp; amp; các ứng dụng kết nối;

đầu dò hai đầu để kiểm tra BGA và chất bán dẫn;

Chốt đa năng không có chốt lò xo, chốt LM dòng QZ và VZ;

Đầu dò dòng điện cao, Điện dung kim đầu dò chuyển đổi;

Thiết bị đầu cuối & amp; amp; ổ cắm / phích cắm;

Linh kiện điện tử liên quan khác, dây #30 OK, Jig lock, POM, bản lề sắt v.v.

#### Kiểm soát chất lượng



# Ảnh đóng gói