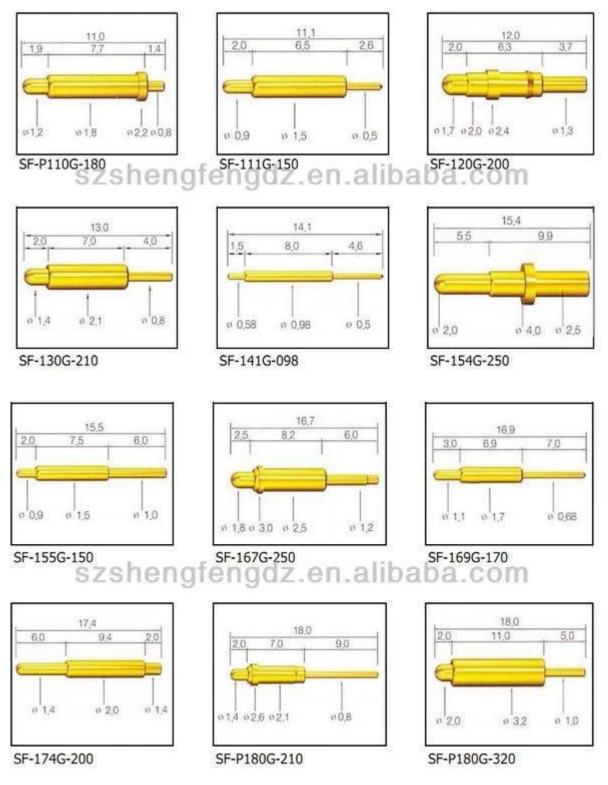

#### sản phẩm chính

Chân lò xo (đơn) để kiểm tra PCB, ICT, FCT, v.v;

Chân Pogo (đầu nối) để thiết lập kết nối giữa hai bảng mạch in cho các ứng dụng sạc, định vị, Pin, Chất bán dẫn & Kết nối;

Đầu dò hai đầu để kiểm tra BGA và Chất bán dẫn;

Chốt vạn năng không có lò xo, chốt phủ, chốt LM có dòng QZ và VZ;

Đầu dò dòng điện cao, đầu dò chuyển mạch, kim điện dung;

Thiết bị đầu cuối & ổ cắm/ổ cắm;

Các linh kiện điện tử liên quan khác, dây 30 # OK, khóa Jig, POM, bản lề sắt, v.v.