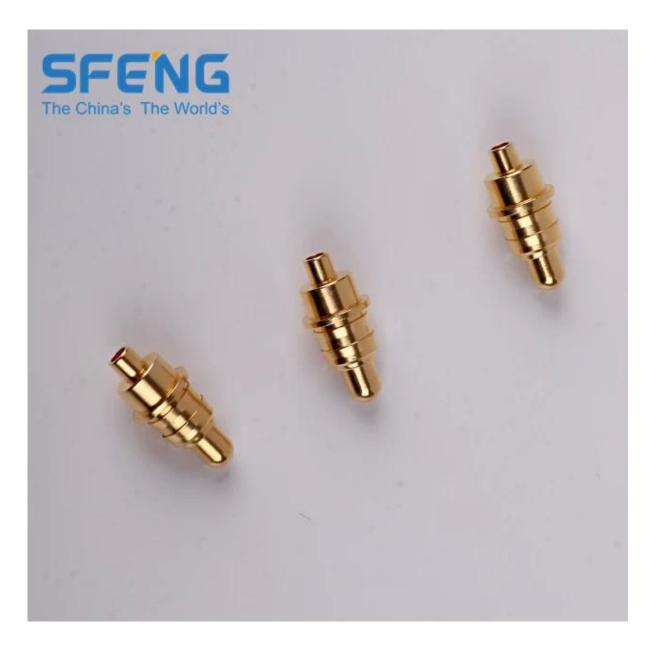

## Hình ảnh sản phẩm

| Mục Tên:                 | Đầu nối chốt pogo lò xo bằng đồng thau/chân<br>pogo tiếp xúc bằng đồng thau                                             |
|--------------------------|-------------------------------------------------------------------------------------------------------------------------|
| Chất liệu và hoàn thiện: | Pít tông: Đồng thau, mạ vàng trên niken mạ;<br>Thùng: Đồng thau, mạ vàng over Nickel plated;<br>Mùa xuân:Thép không gỉ; |
| Lực lò xo:               | tùy chỉnh;                                                                                                              |
| Chỉ huy thời gian:       | 3-10 ngày                                                                                                               |
| Lô hàng:                 | DHL/TNT/UPS/FEDEX                                                                                                       |