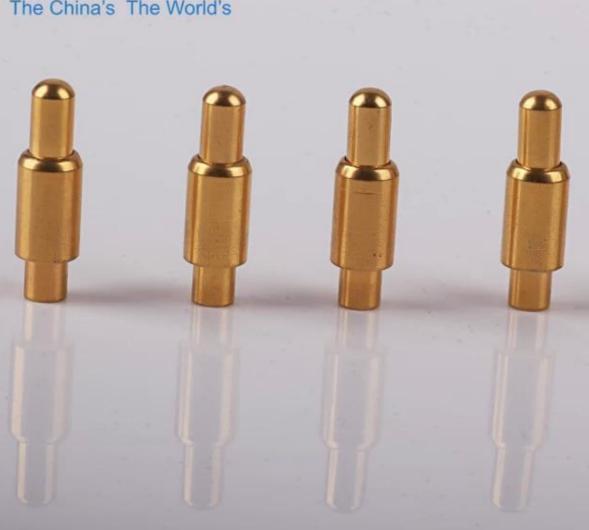

## Hình ảnh sản phẩm

| Mục Tên:                 | Đầu nối chốt pogo lò xo bằng đồng thau/chân<br>pogo tiếp xúc bằng đồng thau                                             |
|--------------------------|-------------------------------------------------------------------------------------------------------------------------|
| Chất liệu và hoàn thiện: | Pít tông: Đồng thau, mạ vàng trên niken mạ;<br>Thùng: Đồng thau, mạ vàng over Nickel plated;<br>Mùa xuân:Thép không gỉ; |
| Lực lò xo:               | tùy chỉnh;                                                                                                              |
| Chỉ huy thời gian:       | 3-10 ngày                                                                                                               |
| Lô hàng:                 | DHL/TNT/UPS/FEDEX                                                                                                       |