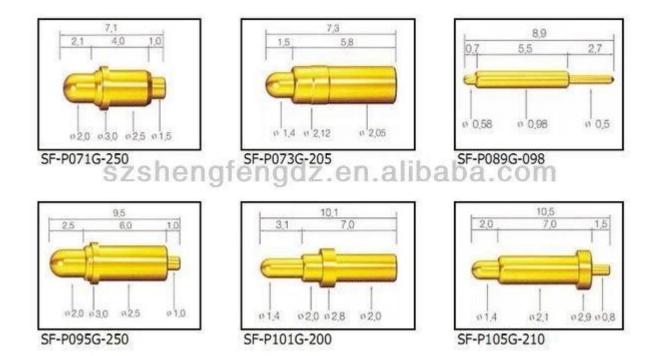

#### sản phẩm chính

Chân lò xo (đơn) để kiểm tra PCB, ICT, FCT, v.v;

Chân Pogo (đầu nối) để thiết lập kết nối giữa hai bảng mạch in cho các ứng dụng sạc, định vị, Pin, Chất bán dẫn & Kết nối;

Đầu dò hai đầu để kiểm tra BGA và Chất bán dẫn;

Chốt vạn năng không có lò xo, chốt phủ, chốt LM có dòng QZ và VZ;

Đầu dò dòng điện cao, đầu dò chuyển mạch, kim điện dung;

Thiết bị đầu cuối & ổ cắm/ổ cắm;

Các linh kiện điện tử liên quan khác, dây 30 # OK, khóa Jig, POM, bản lề sắt, v.v.