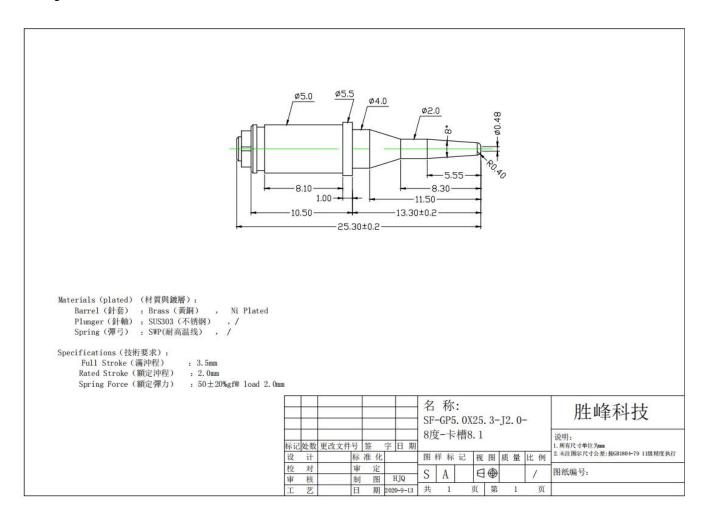

### **Product Specification:**

This guide pin is used for surface mounting reflow oven machine. We can customize product on your drawing.

### **Product Parameters:**

| Product Name | Guide pin          |
|--------------|--------------------|
| Item No.     | SF-GP5.0X25.3-J2.0 |
| Material     | Brass/ SUS303      |
| Plating      | Nickel plated      |
| Rated travel | 3.5mm              |

| Spring force | 50g±20% gf load 2.0mm |   |
|--------------|-----------------------|---|
| Leadtime     | 7 days                | ĺ |