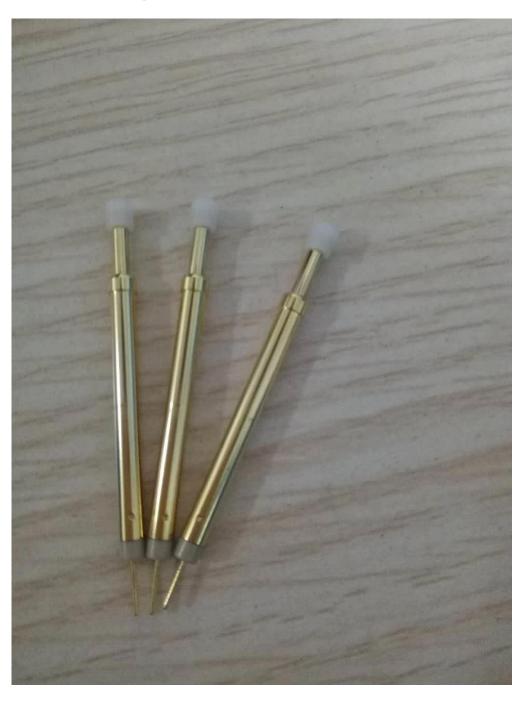

# Hình ảnh sản phẩm

### sản phẩm chính

Chân lò xo (đơn) để kiểm tra PCB, ICT, FCT, v.v;

Chân Pogo (đầu nối) để thiết lập kết nối giữa hai bảng mạch in cho các ứng dụng sạc, định vị, Pin, Chất bán dẫn & Kết nối;

Đầu dò hai đầu để kiểm tra BGA và Chất bán dẫn;