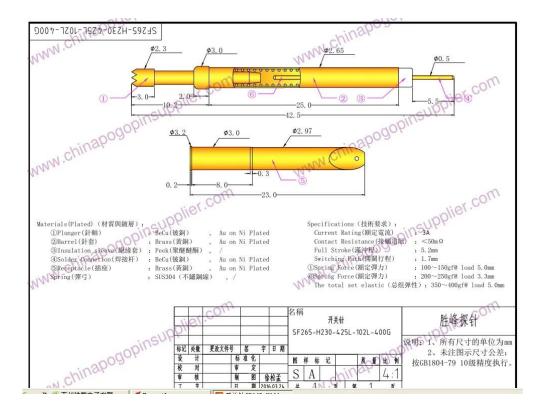

### sản phẩm chính

Chân lò xo (đơn) để kiểm tra PCB, ICT, FCT, v.v;

Chân Pogo (đầu nối) để thiết lập kết nối giữa hai bảng mạch in cho các ứng dụng sạc, định vị, Pin, Chất bán dẫn & Kết nối;

Đầu dò hai đầu để kiểm tra BGA và Chất bán dẫn;

Chốt vạn năng không có lò xo, chốt phủ, chốt LM có dòng QZ và VZ;

Đầu dò dòng điện cao, đầu dò chuyển mạch, kim điện dung;

Thiết bị đầu cuối & ổ cắm/ổ cắm;

Các linh kiện điện tử liên quan khác, dây 30 # OK, khóa Jig, POM, bản lề sắt, v.v.