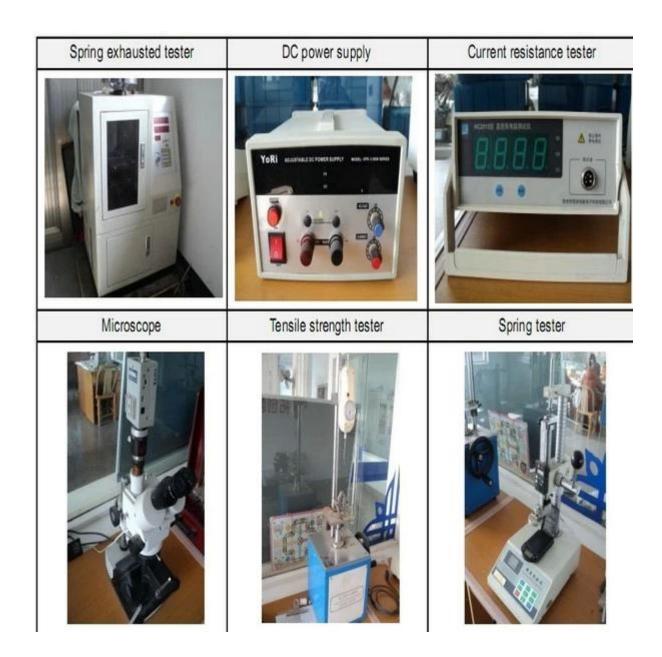

chỉnh có sẵn, OEM được hoan nghênh.
- 3. Giao các chân đầu dò cho khách hàng của chúng tôi trên toàn thế giới với tốc độ và độ chính xác.
- 4. Cung cấp mức giá thấp nhất với sản phẩm chất lượng cao cho khách hàng của chúng tôi. sản phẩm chính
- --- Chân lò xo (đơn) để kiểm tra PCB, ICT và FCT, v.v;
- ---Chân Pogo (đầu nối) để thiết lập kết nối (thường là tạm thời) giữa

hai bảng mạch in để sạc, định vị, Pin, Chất bán dẫn &

Ứng dụng kết nối với nhau;

- --- Đầu dò hai đầu để thử nghiệm BGA & bán dẫn;
- ---Chốt đa năng không có lò xo, chốt phủ, chân LM với dòng QZ & VZ;
- --- Đầu dò dòng điện cao, đầu dò chuyển mạch, kim điện dung.
- ---Thiết bị đầu cuối & ổ cắm/ổ cắm;
- --- Các linh kiện điện tử liên quan khác, dây 30 # OK, khóa Jig, thanh POM và bản lề sắt, v.v.

## Kiểm soát chất lượng



Hình ảnh đóng gói