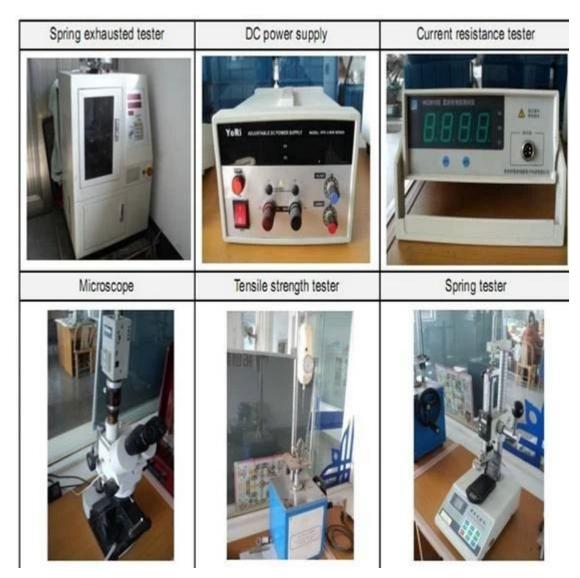

n trong vòng 24 giờ làm việc.
- 2. Thiết kế tùy chỉnh có sẵn và OEM được hoan nghênh.
- 3. Chúng tôi có thể cung cấp các chân đầu dò cho khách hàng trên toàn thế giới với tốc độ và độ chính xác.
- 4. Chúng tôi có thể cung cấp mức giá thấp nhất với sản phẩm chất lượng cao cho khách hàng.

#### sản phẩm chính

Chân lò xo (đơn) để kiểm tra PCB, ICT, FCT, v.v;

Chân Pogo (đầu nối) để thiết lập kết nối giữa hai bảng mạch in cho các ứng dụng sạc, định vị, Pin, Chất bán dẫn & Kết nối;

Đầu dò hai đầu để kiểm tra BGA và chất bán dẫn;

Chốt vạn năng không có lò xo, chốt phủ, chốt LM có dòng QZ và VZ;

Đầu dò dòng điện cao, đầu dò chuyển mạch, kim điện dung;

Thiết bị đầu cuối & ổ cắm/ổ cắm;

Các linh kiện điện tử liên quan khác, dây 30 # OK, khóa Jig, POM, bản lề sắt, v.v.

# Kiểm soát chất lượng



# Hình ảnh đóng gói