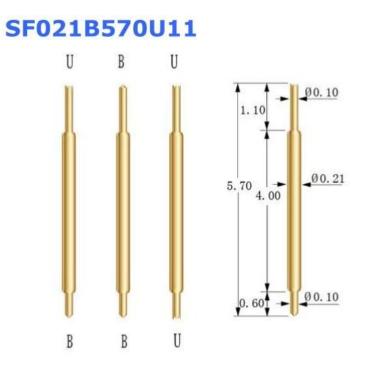

## sản phẩm chính

Pin lò xo (đơn) để thử nghiệm PCB, ICT, FCT, v.v;

<u>Chân Pogo (đầu nối)</u> để thiết lập kết nối giữa hai bảng mạch in cho các ứng dụng sạc, định vị, Pin, Chất bán dẫn & Kết nối;

Đầu dò hai đầu cho BGA và Kiểm tra chất bán dẫn;