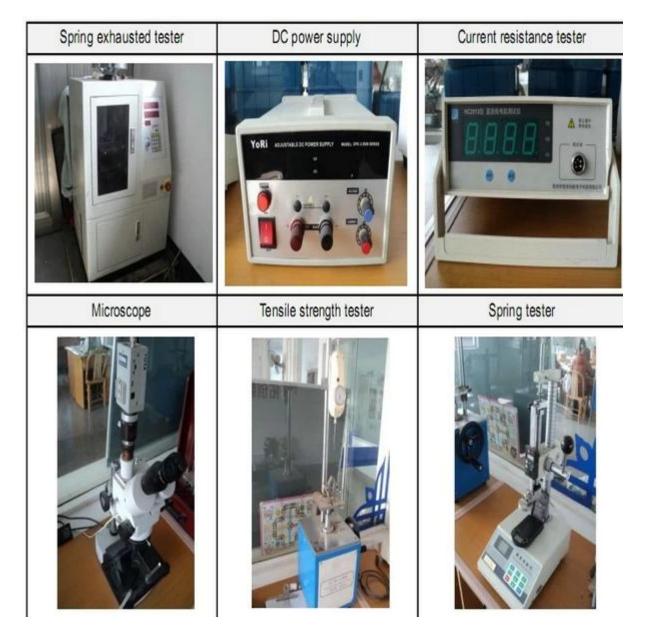

ong vòng 24 giờ làm việc.

2. Thiết kế tùy chỉnh có sẵn và OEM được hoan nghênh.

3. Chúng tôi có thể cung cấp các chân đầu dò cho khách hàng trên toàn thế giới với tốc độ và độ chính xác.

4. Chúng tôi có thể cung cấp mức giá thấp nhất với sản phẩm chất lượng cao cho khách hàng.

## sản phẩm chính

Pin lò xo (đơn) để thử nghiệm PCB, ICT, FCT, v.v;

<u>Chân Pogo (đầu nối)</u> để thiết lập kết nối giữa hai bảng mạch in cho các ứng dụng sạc, định vị, Pin, Chất bán dẫn & Kết nối;

Đầu dò hai đầu cho BGA và Kiểm tra chất bán dẫn;

Chốt vạn năng không có lò xo, chốt phủ, chốt LM có dòng QZ và VZ;

Đầu dò dòng điện cao, Chuyển đổi đầu dò, Kim điện dung;

Thiết bị đầu cuối & ổ cắm/ổ cắm;

Các linh kiện điện tử liên quan khác, dây 30 # OK, khóa Jig, POM, bản lề sắt, v.v.

## Kiểm soát chất lượng



Hình ảnh đóng gói