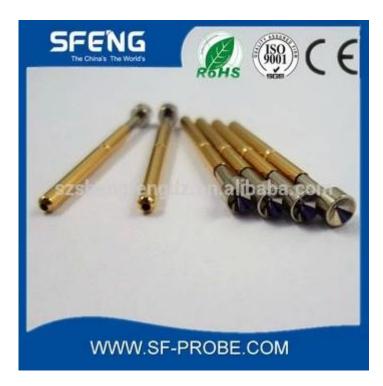

# Đặc điểm kỹ thuật sản phẩm

| Thương hiệu   | SFENG                                   |
|---------------|-----------------------------------------|
| Số mặt hàng   | SF-P125                                 |
| mạ            | Mạ Ni hoặc mạ vàng                      |
| ungi njan nan | 7 ngày làm việc sau khi nhận được khoản |
|               | thanh toán                              |

## Hình ảnh sản phẩm



### Dịch vụ của chúng tôi

- 1. Chúng tôi có thể trả lời yêu cầu của bạn trong vòng 24 giờ làm việc.
- 2. Thiết kế tùy chỉnh có sẵn và OEM được hoan nghênh.
- 3. Chúng tôi có thể cung cấp các chân đầu dò cho khách hàng trên toàn thế giới với tốc độ và độ chính xác.
- 4. Chúng tôi có thể cung cấp mức giá thấp nhất với sản phẩm chất lượng cao cho khách hàng.

## sản phẩm chính

Chân lò xo (đơn) để kiểm tra PCB, ICT, FCT, v.v;

Chân Pogo (đầu nối) để thiết lập kết nối giữa hai bảng mạch in cho các ứng dụng sạc, định vị, Pin, Chất bán dẫn & Kết nối;

Đầu dò hai đầu để kiểm tra BGA và Chất bán dẫn;

Chốt vạn năng không có lò xo, chốt phủ, chốt LM có dòng QZ và VZ;

Đầu dò dòng điện cao, đầu dò chuyển mạch, kim điện dung;

Thiết bị đầu cuối & ổ cắm/ổ cắm;

Các linh kiện điện tử liên quan khác,