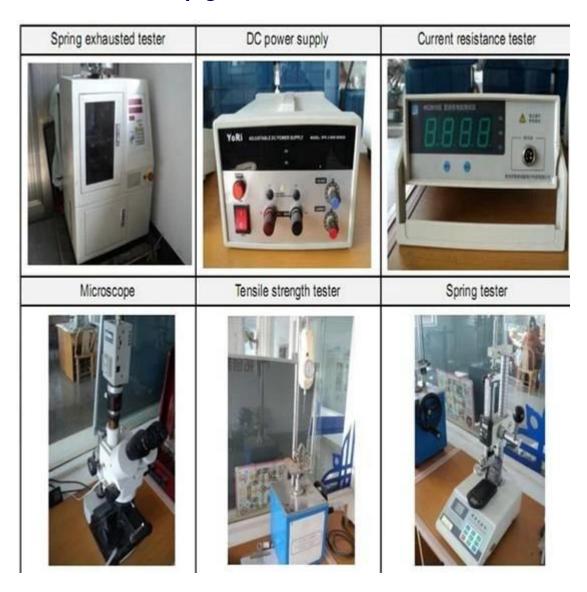

ạn trong vòng 24 giờ làm việc.
- 2. Thiết kế tùy chỉnh có sẵn và OEM được hoan nghênh.
- 3. Chúng tôi có thể cung cấp các chân đầu dò cho khách hàng trên toàn thế giới với tốc độ và độ chính xác.
- 4. Chúng tôi có thể cung cấp mức giá thấp nhất với sản phẩm chất lượng cao cho khách hàng.

## sản phẩm chính

Chân lò xo (đơn) để kiểm tra PCB, ICT, FCT, v.v;

Chân Pogo (đầu nối) để thiết lập kết nối giữa hai bảng mạch in cho các ứng dụng sạc, định vị, Pin, Chất bán dẫn & Kết nối;

Đầu dò hai đầu để kiểm tra BGA và Chất bán dẫn;

Chốt vạn năng không có lò xo, chốt phủ, chốt LM có dòng QZ và VZ;

Đầu dò dòng điện cao, đầu dò chuyển mạch, kim điện dung;

Thiết bị đầu cuối & ổ cắm/ổ cắm;

Các linh kiện điện tử liên quan khác, dây 30 # OK, khóa Jig, POM, bản lề sắt, v.v.

## Kiểm soát chất lượng



Hình ảnh đóng gói