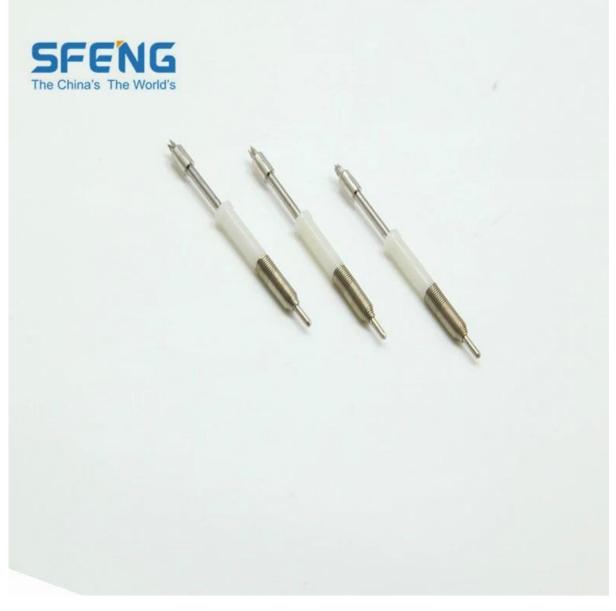

# Hình ảnh sản phẩm

| Kích cỡ           | ø3,5 * 54,0mm                                                                        |
|-------------------|--------------------------------------------------------------------------------------|
| Vật liệu          | thép không gỉ và nhựa pom                                                            |
| MOQ               | 1000 chiếc                                                                           |
| Bao bì            | hộp nhựa vào thùng carton                                                            |
| thời gian dẫn đầu | khoảng 2 làm việc ngày cho stock đầu dò,<br>khoảng 7 làm việc ngày if không có hàng. |