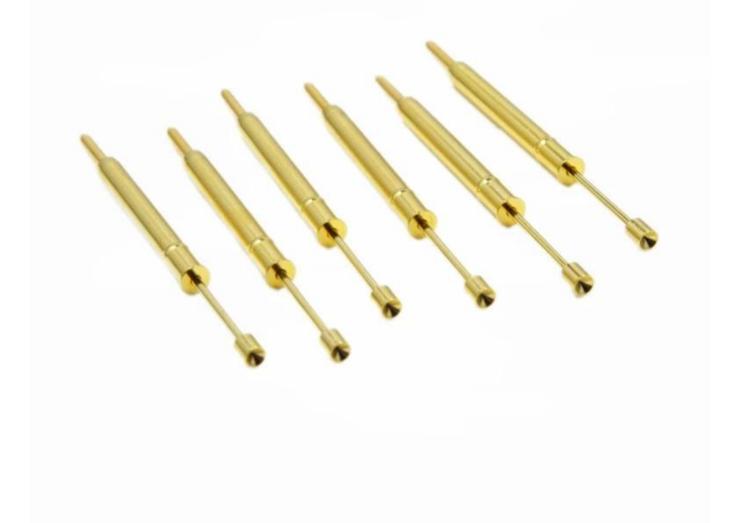

#### CHUYỂN ĐỔI ĐẦU DÒ

| Chuyển đổi mô hình đầu dò    | SF-3,15x49-A hoặc SF-2,96*49MM |
|------------------------------|--------------------------------|
| Vật liệu pit tông            | Bé Củ, mạ vàng                 |
| Vật liệu thùng               | Đồng thau, mạ vàng             |
| tay áo cách nhiệt            | nhìn trộm                      |
| Kết nối hàn                  | Bé Củ, mạ vàng                 |
| Chuyển đổi ổ cắm đầu dò      | đồng thau, mạ Au               |
| Mùa xuân                     | ông trùm âm nhạc               |
| Chuyển đổi điều kiện thăm dò | thường mở                      |