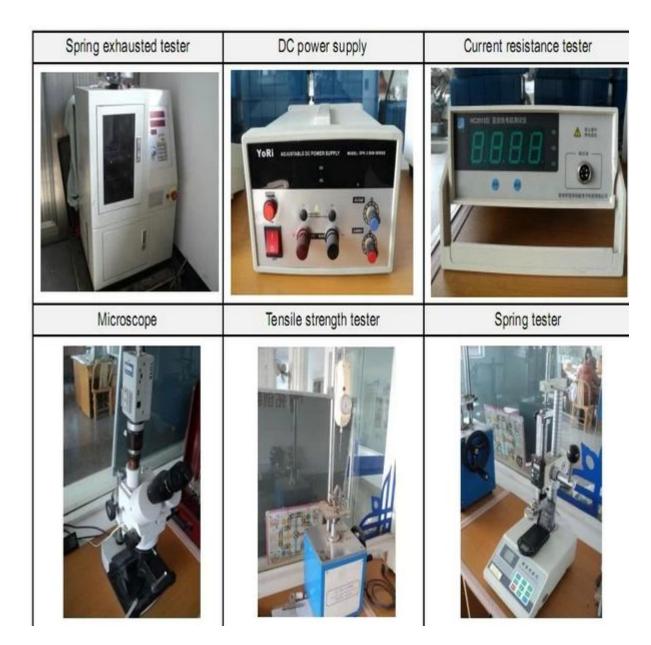

hoặc thiết bị trên bảng mạch. SFENG đầu dò có thể cung cấp các kích cỡ tiêu chuẩn khác nhau của đầu dò chuyển đổi.

#### CHUYỂN ĐỔI ĐẦU DÒ

| Chuyển đổi mô hình đầu dò    | SF-3,15x49-A hoặc SF-2,96*49MM |
|------------------------------|--------------------------------|
| Vật liệu pit tông            | Bé Củ, mạ vàng                 |
| Vật liệu thùng               | Đồng thau, mạ vàng             |
| tay áo cách nhiệt            | nhìn trộm                      |
| Kết nối hàn                  | Bé Củ, mạ vàng                 |
| Chuyển đổi ổ cắm đầu dò      | đồng thau, mạ Au               |
| Mùa xuân                     | ông trùm âm nhạc               |
| Chuyển đổi điều kiện thăm dò | thường mở                      |

# \*CHUYỂN ĐỔI ĐẦU DÒ Hiển thị











\*Thiết bị thử nghiệm



\*Đóng gói và Giao hàng



### \* NHÀ MÁY SHOW



Chào mừng bạn đến với yêu cầu của bạn về chuyển đổi đầu dò pin, chúng tôi sẽ báo giá cho bạn càng sớm càng tốt.