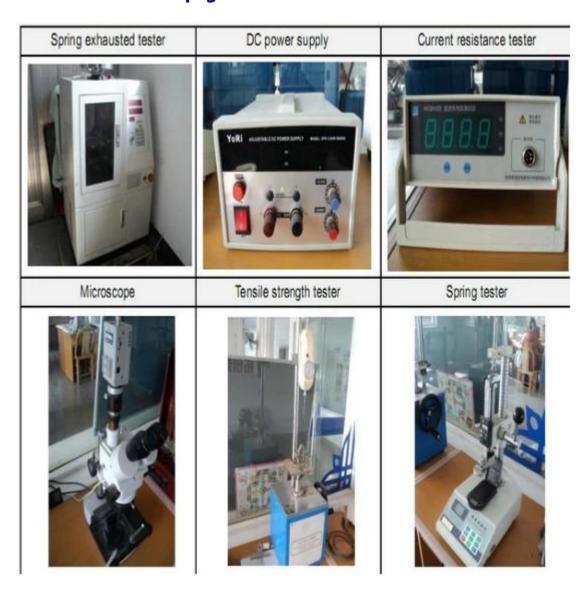

bạn trong vòng 24 giờ.
- 2. Thiết kế tùy chỉnh có sẵn và OEM được chào đón.
- 3. Chúng tôi có thể cung cấp các chân đầu dò cho khách hàng trên toàn thế giới với tốc độ và độ chính xác.
- 4. Chúng tôi có thể cung cấp mức giá thấp nhất với các sản phẩm chất lượng cao cho khách hàng.

#### sản phẩm chính

chốt lò xo (đơn) để kiểm tra PCB, ICT, FCT, v.v;

Pogo pin (đầu nối) để thiết lập kết nối giữa hai bảng mạch để tải, vị trí, pin, Chất bán dẫn & amp; amp; các ứng dụng kết nối;

đầu dò hai đầu để kiểm tra BGA và chất bán dẫn;

Chốt đa năng không có chốt lò xo, chốt LM dòng QZ và VZ;

Đầu dò dòng điện cao, Điện dung kim đầu dò chuyển đổi;

Thiết bị đầu cuối & amp; amp; ổ cắm / phích cắm;

Linh kiện điện tử liên quan khác, dây #30 OK, Jig lock, POM, bản lề sắt v.v.

#### Kiểm soát chất lượng



# Ảnh đóng gói