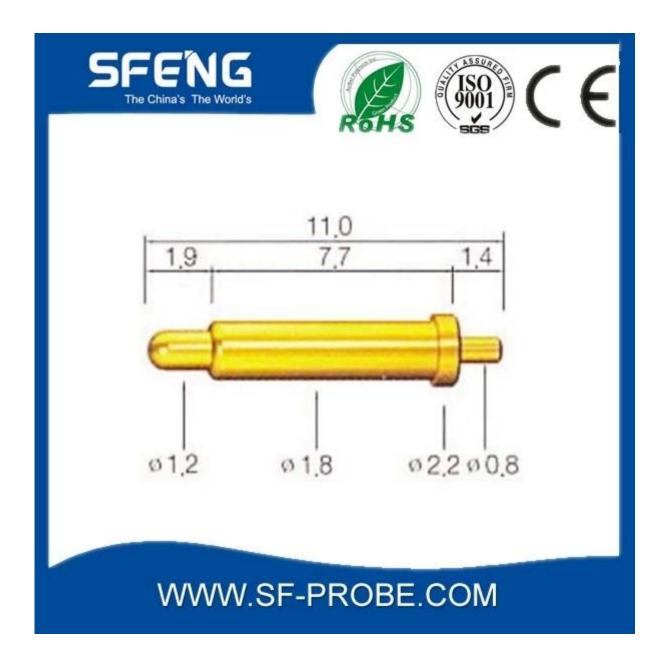

## Đặc điểm kỹ thuật sản phẩm

| Thương hiệu   | SFENG                                        |
|---------------|----------------------------------------------|
| Số thứ tự     | SF-P111                                      |
| mạ            | Mạ vàng                                      |
| thời gian dẫn | 7 ngày làm việc sau khi nhận được thanh toán |

### Hình ảnh sản phẩm





#### Dịch vụ của chúng tôi

- 1. Chúng tôi có thể trả lời yêu cầu của bạn trong vòng 24 giờ.
- 2. Thiết kế tùy chỉnh có sẵn và OEM được chào đón.
- 3. Chúng tôi có thể cung cấp các chân đầu dò cho khách hàng trên toàn thế giới với tốc độ và độ chính xác.
- 4. Chúng tôi có thể cung cấp mức giá thấp nhất với các sản phẩm chất lượng cao cho khách hàng.

#### sản phẩm chính

chốt lò xo (đơn) để kiểm tra PCB, ICT, FCT, v.v;

Pogo pin (đầu nối) để thiết lập kết nối giữa hai bảng mạch để tải, vị trí, pin, Chất bán dẫn & amp; amp; các ứng dụng kết nối;

đầu dò hai đầu để kiểm tra BGA và chất bán dẫn;

Chốt đa năng không có chốt lò xo, chốt LM dòng QZ và VZ;

Đầu dò dòng điện cao, Điện dung kim đầu dò chuyển đổi;

Thiết bị đầu cuối & amp; amp; ổ cắm / phích cắm;

Linh kiện điện tử liên quan khác,