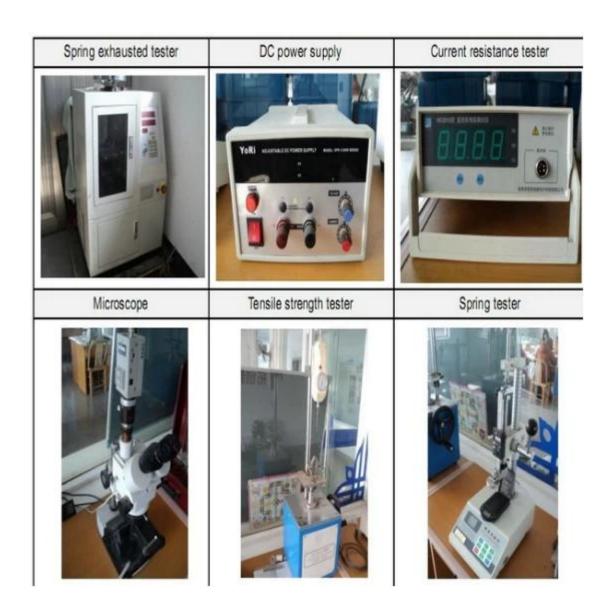

rong vòng 24 giờ làm việc.

- 2. Thiết kế tùy chỉnh có sẵn và OEM được hoan nghênh.
- 3. Chúng tôi có thể cung cấp các chân đầu dò cho khách hàng trên toàn thế giới với tốc độ và độ chính xác.
- 4. Chúng tôi có thể cung cấp mức giá thấp nhất với sản phẩm chất lượng cao cho khách hàng.

### sản phẩm chính

Chân lò xo (đơn) để kiểm tra PCB, ICT, FCT, v.v;

Chân Pogo (đầu nối) để thiết lập kết nối giữa hai bảng mạch in cho các ứng dụng sạc, định vị, Pin, Chất bán dẫn & Kết nối;

Đầu dò hai đầu để kiểm tra BGA và chất bán dẫn;

Chốt vạn năng không có lò xo, chốt phủ, chốt LM có dòng QZ và VZ;

Đầu dò dòng điện cao, đầu dò chuyển mạch, kim điện dung;

Thiết bị đầu cuối & ổ cắm/ổ cắm;

Các linh kiện điện tử liên quan khác, dây 30 # OK, khóa Jig, POM, bản lề sắt, v.v.

#### Kiểm soát chất lượng



Hình ảnh đóng gói