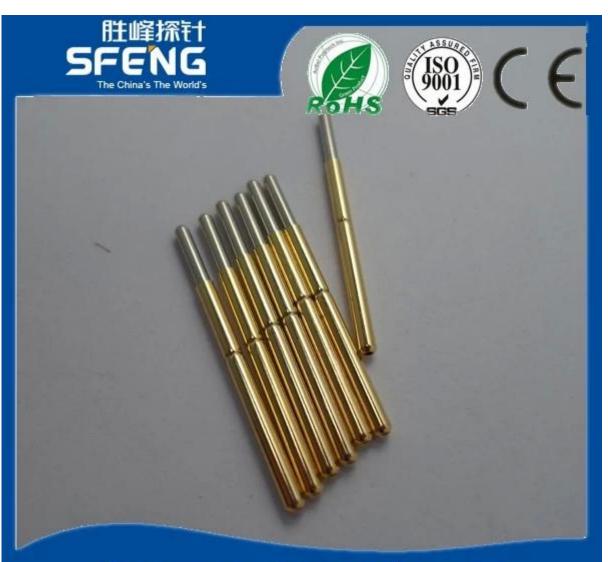

| Đồng thau, vàng hoặc mạ Ni                            |
| Mùa xuân           | SK4, dây nhạc                                         |
| Lực mùa xuân       | 200g                                                  |
| Du lịch trọn gói   | 6,3mm                                                 |
| Khẩu phần hiện tại | 5A                                                    |
| Kháng cự hiện tại  | 50mΩ                                                  |
| Sân bóng đá        | 3,17mm                                                |
| Kích thước lỗ lắp  | 2,4mm                                                 |
| MOQ                | 100 chiếc                                             |
| thời gian dẫn      | 7 ngày làm việc sau khi nhận được khoản thanh<br>toán |

## Hình ảnh sản phẩm



# chinapogopinsupplier.com



#### Dịch vụ của chúng tôi

- 1. Trả lời yêu cầu của bạn trong vòng 24 giờ làm việc
- 2. Thiết kế tùy chỉnh có sẵn, OEM được hoan nghênh
- 3. Giao các chân đầu dò cho khách hàng của chúng tôi trên toàn thế giới với tốc độ và độ chính xác
- 4. cung cấp mức giá thấp nhất với chất lượng cao cho khách hàng của chúng tôi

#### sản phẩm chính

--- Chân lò xo (đơn) để kiểm tra PCB, ICT, FCT, v.v;

---Chân Pogo (đầu nối) để thiết lập kết nối (thường là tạm thời) giữa

hai bảng mạch in để sạc, định vị, Pin, Chất bán dẫn &

các ứng dụng kết nối;

- --- Thử nghiệm thăm dò hoặc bán dẫn hai đầu hoặc BGA;
- ---Chân cắm đa năng không có lò xo,chân phủ,chân LM với dòng QZ&VZ;
- --- Đầu dò dòng điện cao, Đầu dò chuyển mạch, Kim điện dung...
- ---Thiết bị đầu cuối & ổ cắm/ổ c