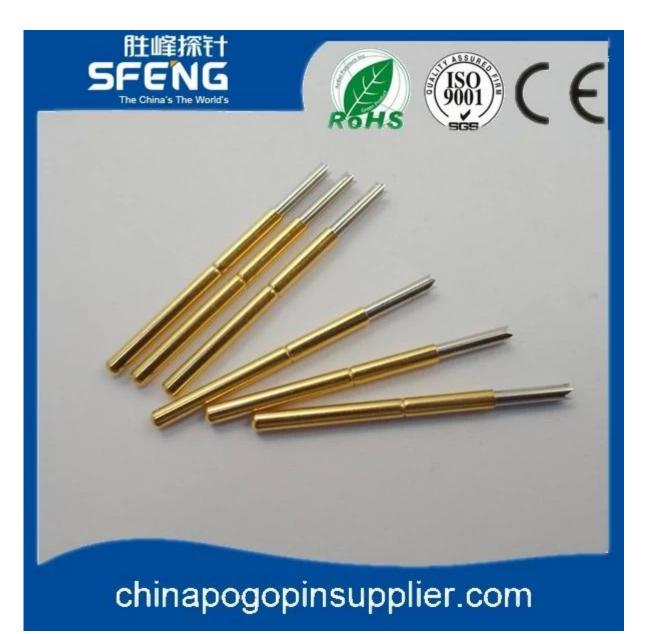

mạ Ni                            |
| Mùa xuân           | SK4, dây nhạc                                         |
| Lực mùa xuân       | 200g                                                  |
| Du lịch trọn gói   | 6,3mm                                                 |
| Khẩu phần hiện tại | 5A                                                    |
| Kháng cự hiện tại  | 50mΩ                                                  |
| Sân bóng đá        | 3,17mm                                                |
| Kích thước lỗ lắp  | 2,4mm                                                 |
| MOQ                | 100 chiếc                                             |
| thời gian dẫn      | 7 ngày làm việc sau khi nhận được khoản thanh<br>toán |

## Hình ảnh sản phẩm



# chinapogopinsupplier.com



#### Dịch vụ của chúng tôi

- 1. Trả lời yêu cầu của bạn trong vòng 24 giờ làm việc
- 2. Thiết kế tùy chỉnh có sẵn, OEM được hoan nghênh
- 3. Giao các chân đầu dò cho khách hàng của chúng tôi trên toàn thế giới với tốc độ và độ chính xác
- 4. cung cấp mức giá thấp nhất với chất lượng cao cho khách hàng của chúng tôi

#### sản phẩm chính

--- Chân lò xo (đơn) để kiểm tra PCB, ICT, FCT, v.v;

---Chân Pogo (đầu nối) để thiết lập kết nối (thường là tạm thời) giữa

hai bảng mạch in để sạc, định vị, Pin, Chất bán dẫn &

các ứng dụng kết nối;

- --- Thử nghiệm thăm dò hoặc bán dẫn hai đầu hoặc BGA;
- ---Chân cắm đa năng không có lò xo,chân phủ,chân LM với dòng QZ&VZ;
- --- Đầu dò dòng điện cao, Đầu dò chuyển mạch, Kim điện dung...
- ---Thiết bị đầu cuối & ổ cắm/ổ cắm;
- --- Các thiết bị điện tử