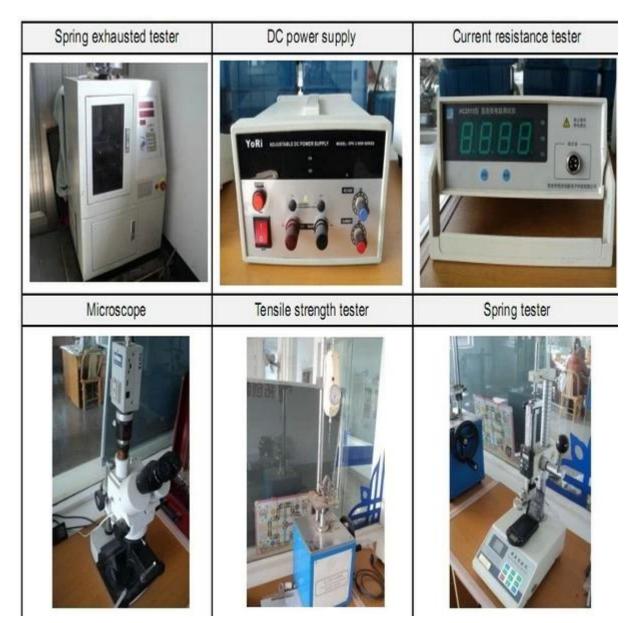

ệc
- 2. Thiết kế tùy chỉnh có sẵn, OEM được hoan nghênh
- 3. Giao các chân đầu dò cho khách hàng của chúng tôi trên toàn thế giới với tốc độ và độ chính xác
- 4. cung cấp mức giá thấp nhất với chất lượng cao cho khách hàng của chúng tôi

#### sản phẩm chính

--- Chân lò xo (đơn) để kiểm tra PCB, ICT, FCT, v.v;

---Chân Pogo (đầu nối) để thiết lập kết nối (thường là tạm thời) giữa

hai bảng mạch in để sạc, định vị, Pin, Chất bán dẫn &

các ứng dụng kết nối;

- --- Thử nghiệm thăm dò hoặc bán dẫn hai đầu hoặc BGA;
- ---Chân cắm đa năng không có lò xo,chân phủ,chân LM với dòng QZ&VZ;
- --- Đầu dò dòng điện cao, Đầu dò chuyển mạch, Kim điện dung...
- ---Thiết bị đầu cuối & ổ cắm/ổ cắm;
- --- Các thiết bị điện tử liên quan khác, 30#OKwire,Khóa Jig,POM,Ironhinge, v.v.

### Kiểm soát chất lượng



Hình ảnh đóng gói