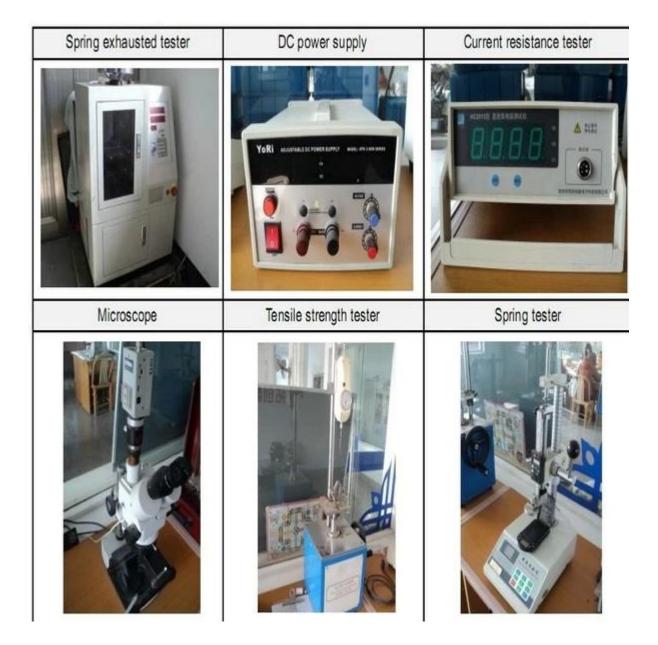

iệc
- 2. Thiết kế tùy chỉnh có sẵn, OEM được hoan nghênh
- 3. Giao các chân đầu dò cho khách hàng của chúng tôi trên toàn thế giới với tốc độ và độ chính xác
- 4. cung cấp mức giá thấp nhất với chất lượng cao cho khách hàng của chúng tôi

## sản phẩm chính

- --- Chân lò xo (đơn) để kiểm tra PCB, ICT, FCT, v.v;
- ---Chân Pogo (đầu nối) để thiết lập kết nối (thường là tạm thời) giữa

hai bảng mạch in để sạc, định vị, Pin, Chất bán dẫn &

các ứng dụng kết nối;

- --- Thử nghiệm thăm dò hoặc bán dẫn hai đầu hoặc BGA;
- ---Chân cắm đa năng không có lò xo,chân phủ,chân LM với dòng QZ&VZ;
- --- Đầu dò dòng điện cao, Đầu dò chuyển mạch, Kim điện dung...
- ---Thiết bị đầu cuối & ổ cắm/ổ cắm;

--- Các thiết bị điện tử liên quan khác, 30#OKwire,Khóa Jig,POM,Ironhinge, v.v.

## Kiểm soát chất lượng



Hình ảnh đóng gói