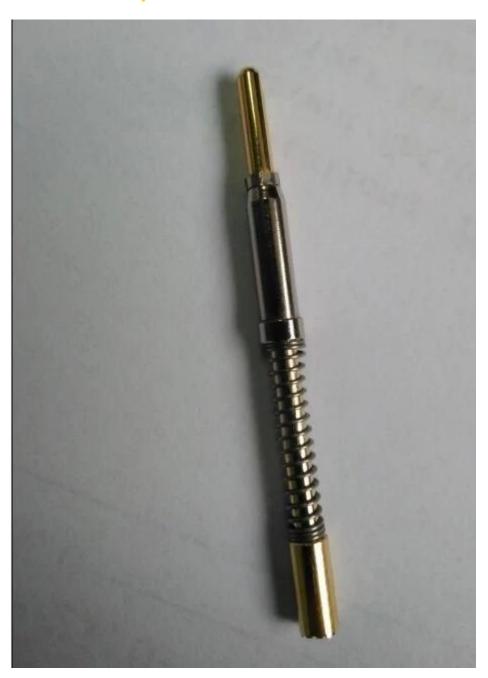

#### sản phẩm chính

Chân lò xo (đơn) để kiểm tra PCB, ICT, FCT, v.v;

Chân Pogo (đầu nối) để thiết lập kết nối giữa hai bảng mạch in cho các ứng dụng sạc, định vị, Pin, Chất bán dẫn & Kết nối;

Đầu dò hai đầu để kiểm tra BGA và Chất bán dẫn;