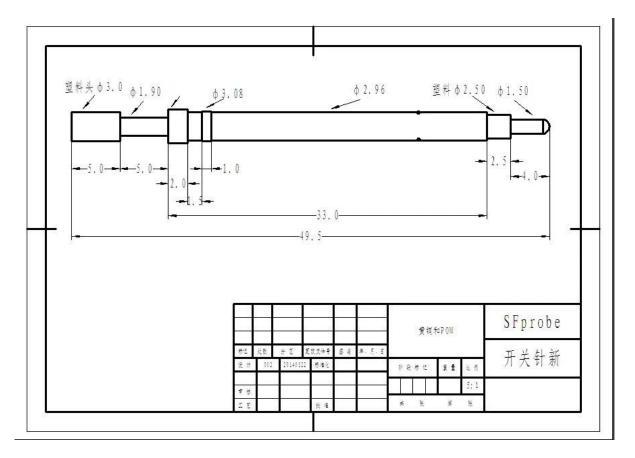

### Đặc điểm kỹ thuật sản phẩm

| Thương hiệu | SFENG                                   |
|-------------|-----------------------------------------|
| Số mặt hàng | SF-                                     |
| Vật liệu    | Thau                                    |
| MOQ         | 100 chiếc                               |
|             | 7 ngày làm việc sau khi nhận được khoản |
|             | thanh toán                              |

### Hình ảnh sản phẩm





#### Dịch vụ của chúng tôi

- 1. Chúng tôi có thể trả lời yêu cầu của bạn trong vòng 24 giờ làm việc.
- 2. Thiết kế tùy chỉnh có sẵn và OEM được hoan nghênh.
- 3. Chúng tôi có thể cung cấp các chân đầu dò cho khách hàng trên toàn thế giới với tốc độ và độ chính xác.
- 4. Chúng tôi có thể cung cấp mức giá thấp nhất với sản phẩm chất lượng cao cho khách hàng.

#### sản phẩm chính

Chân lò xo (đơn) để kiểm tra PCB, ICT, FCT, v.v;

Chân Pogo (đầu nối) để thiết lập kết nối giữa hai bảng mạch in cho các ứng dụng sạc, định vị, Pin, Chất bán dẫn & Kết nối;

Đầu dò hai đầu để kiểm tra BGA và Chất bán dẫn;

Chốt vạn năng không có lò xo, chốt phủ, chốt LM có dòng QZ và VZ;

Đầu dò dòng điện cao, đầu dò chuyển mạch, kim điện dung;

Thiết bị đầu cuối & ổ cắm/ổ cắm;

Các linh kiện điện tử liên quan kh