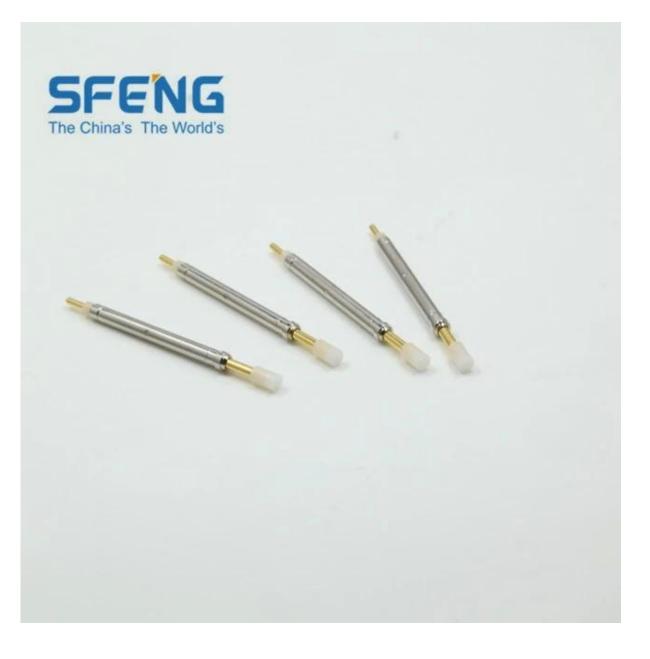

# Hình ảnh sản phẩm

| Chuyển đổi mô hình đầu dò    | SF-2,96*49MM        |
|------------------------------|---------------------|
| Vật liệu pit tông            | Đồng thau, mạ vàng  |
| Vật liệu thùng               | Đồng thau, mạ niken |
| tay áo cách nhiệt            | nhìn trộm           |
| Kết nối hàn                  | Bé Củ, mạ vàng      |
| Chuyển đổi ổ cắm đầu dò      | đồng thau, mạ Au    |
| Mùa xuân                     | ông trùm âm nhạc    |
| Chuyển đổi điều kiện thăm dò | thường mở           |