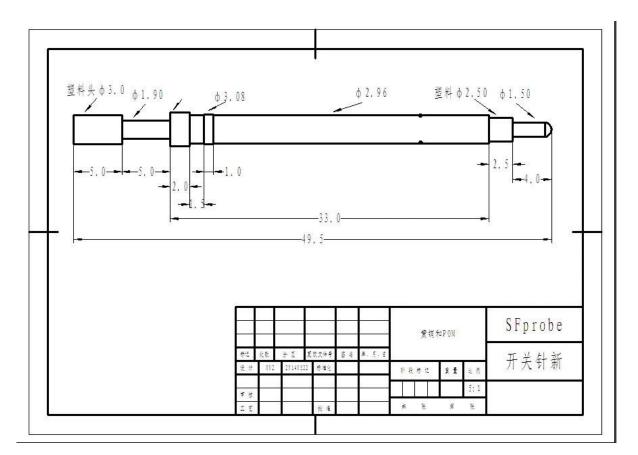

# Hình ảnh sản phẩm

| Chuyển đổi mô hình đầu dò    | SF-2,96*49MM        |
|------------------------------|---------------------|
| Vật liệu pit tông            | Đồng thau, mạ vàng  |
| Vật liệu thùng               | Đồng thau, mạ niken |
| tay áo cách nhiệt            | nhìn trộm           |
| Kết nối hàn                  | Bé Củ, mạ vàng      |
| Chuyển đổi ổ cắm đầu dò      | đồng thau, mạ Au    |
| Mùa xuân                     | ông trùm âm nhạc    |
| Chuyển đổi điều kiện thăm dò | thường mở           |