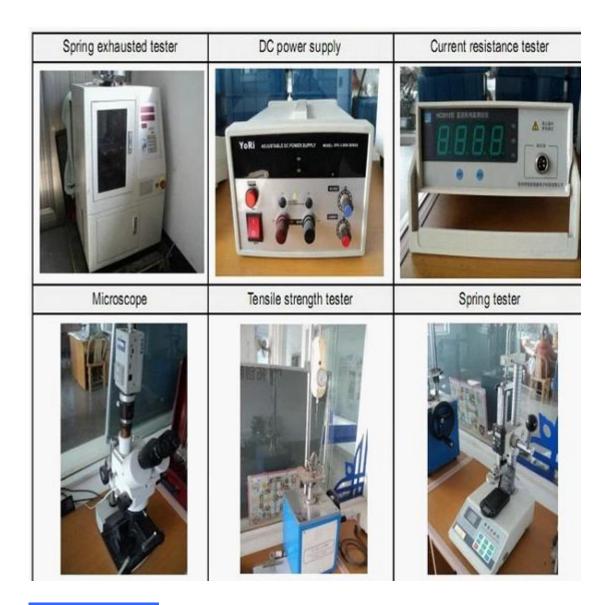

g: Bê Cu, mạ Rh

Thùng: Đồng thau, mạ vàng Mùa xuân:Thép không gỉ

Hình ảnh chi tiết









- Mọi lời khuyên, chúng tôi có thể cung cấp cho bạn
- Nếu bạn quan tâm đến nó, xin vui lòng liên hệ với tôi

### thăm dò ShengFeng

Công ty chúng tôi được thành lập vào năm 1984, Shengfeng Probe, tên đăng ký của Suzhou Shengteng Electronic Co., Ltd, chuyên về đầu dò lò xo & pin pogo & khối thiết bị đầu cuối với chất lượng tốt, giao hàng nhanh và dịch vụ tốt nhất.

### Lợi ích của chúng ta

- 1. chúng tôi có 30 năm kinh nghiệm trong lĩnh vực pin thăm dò và có nhà máy riêng.
- 2. chúng tôi cung cấp mẫu miễn phí và có bộ phận kiểm tra.
- 3. chúng tôi có thể sản xuất sản phẩm theo yêu cầu của bạn.
- 4. chúng tôi đảm bảo giá tốt nhất và dịch vụ tốt.

## Nhà máy của chúng tôi



thiết bị của chúng tôi



bưu kiện