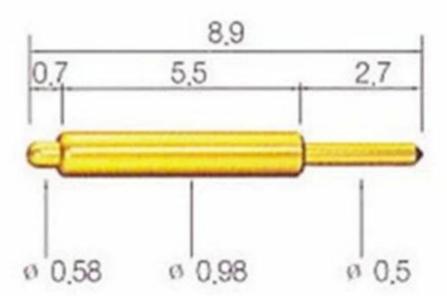

# Tên sản phẩm:Pin SF-pogo

## Chất liệu và hoàn thiện

Pit tông: Bê Cu, mạ Rh

Thùng: Đồng thau, mạ vàng Mùa xuân:Thép không gỉ

Hình ảnh chi tiết

- Mọi lời khuyên, chúng tôi có thể cung cấp cho bạn
- Nếu bạn quan tâm đến nó, xin vui lòng liên hệ với tôi