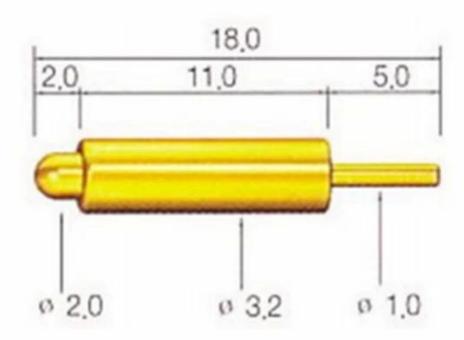

# Tên sản phẩm:Pin SF-pogo

## Chất liệu và hoàn thiện

Pit tông: Bê Cu, mạ Rh

Thùng: Đồng thau, mạ vàng Mùa xuân:Thép không gỉ

Hình ảnh chi tiết

- Mọi lời khuyên, chúng tôi có thể cung cấp cho bạn
- Nếu bạn quan tâm đến nó, xin vui lòng liên hệ với tôi