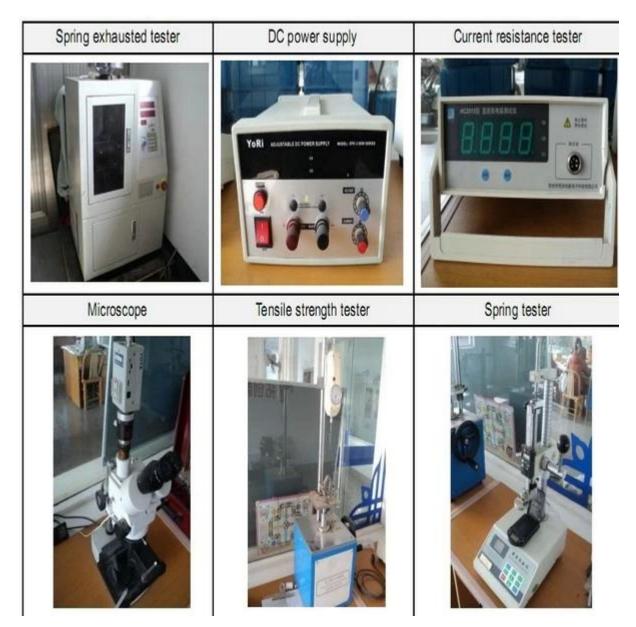

àm việc
- 2. Thiết kế tùy chỉnh có sẵn, OEM được hoan nghênh
- 3. Giao các chân đầu dò cho khách hàng của chúng tôi trên toàn thế giới với tốc độ và độ chính xác
- 4. cung cấp mức giá thấp nhất với chất lượng cao cho khách hàng của chúng tôi

#### sản phẩm chính

--- Chân lò xo (đơn) để kiểm tra PCB, ICT, FCT, v.v;

---Chân Pogo (đầu nối) để thiết lập kết nối (thường là tạm thời) giữa

hai bảng mạch in để sạc, định vị, Pin, Chất bán dẫn &

các ứng dụng kết nối;

--- Thử nghiệm thăm dò hoặc bán dẫn hai đầu hoặc BGA;

- ---Chốt đa năng không có lò xo,chốt phủ,chân LM với dòng QZ&VZ;
- --- Đầu dò dòng điện cao, Đầu dò chuyển mạch, Kim điện dung...
- ---Thiết bị đầu cuối & ổ cắm/ổ cắm;
- --- Các thiết bị điện tử liên quan khác, 30#OKwire,Khóa Jig,POM,Ironhinge, v.v.

### Kiểm soát chất lượng



Hình ảnh đóng gói