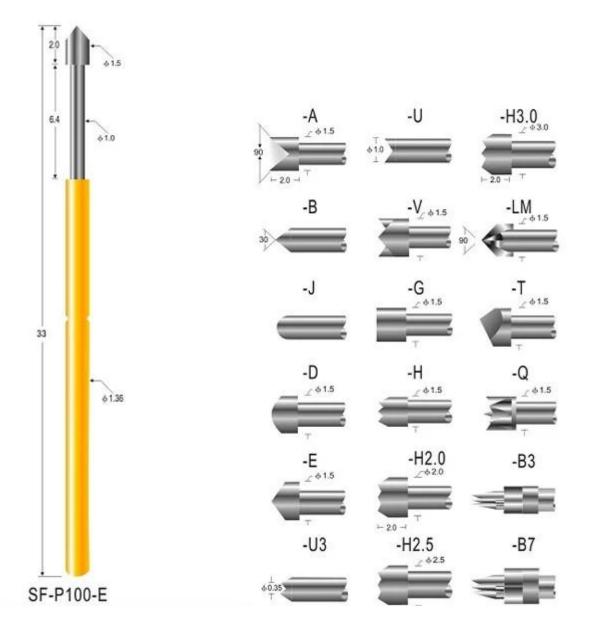

## Đặc điểm kỹ thuật sản phẩm

| Thương hiệu        | SFENG                                                   |
|--------------------|---------------------------------------------------------|
| Số mặt hàng        | SF-P100                                                 |
| Thợ lặn            | đồng thau hoặc Becu, vàng hoặc mạ Ni                    |
| Thùng              | đồng thau, vàng hoặc mạ Ni                              |
| Mùa xuân           | SK4, dây nhạc                                           |
| Lực mùa xuân       | 200g                                                    |
| Du lịch trọn gói   | 6,40mm                                                  |
| Khẩu phần hiện tại | ЗА                                                      |
| Kháng cự hiện tại  | 50mΩ                                                    |
| Sân bóng đá        | 2,54mm                                                  |
| Kích thước lỗ lắp  | 1,70mm                                                  |
| MOQ                | 100 chiếc                                               |
| thời gian dẫn      | 7 ngày làm việc kể từ khi nhận được hồ sơ sự chi<br>trả |

## Hình ảnh sản phẩm