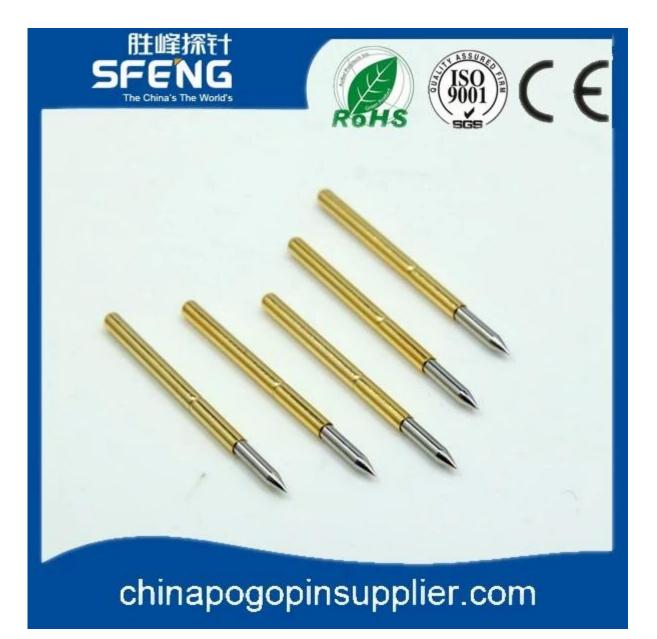

àng hoặc mạ Ni                              |
| Mùa xuân           | SK4, dây nhạc                                           |
| Lực mùa xuân       | 200g                                                    |
| Du lịch trọn gói   | 6,40mm                                                  |
| Khẩu phần hiện tại | ЗА                                                      |
| Kháng cự hiện tại  | 50mΩ                                                    |
| Sân bóng đá        | 2,54mm                                                  |
| Kích thước lỗ lắp  | 1,70mm                                                  |
| MOQ                | 100 chiếc                                               |
| thời gian dẫn      | 7 ngày làm việc kể từ khi nhận được hồ sơ sự chi<br>trả |

## Hình ảnh sản phẩm











# chinapogopinsupplier.com

#### Dịch vụ của chúng tôi

- 1. Trả lời yêu cầu của bạn trong vòng 24 giờ làm việc
- 2. Thiết kế tùy chỉnh có sẵn, OEM được hoan nghênh
- 3. Giao các chân đầu dò cho khách hàng của chúng tôi trên toàn thế giới với tốc độ và độ chính xác
- 4. cung cấp mức giá thấp nhất với chất lượng cao cho khách hàng của chúng tôi

#### sản phẩm chính

--- Chân lò xo (đơn) để kiểm tra PCB, ICT, FCT, v.v;

---Chân Pogo (đầu nối) để thiết lập kết nối (thường là tạm thời) giữa

hai bảng mạch in để sạc, định vị, Pin, Chất bán dẫn &

các ứng dụng kết nối;

--- Thử nghiệm thăm dò hoặc bán dẫn hai đầu hoặc BGA;

- ---Chốt đa năng không có lò xo,chốt phủ,chân LM với dòng QZ&VZ;
- --- Đầu dò dòng điện cao, Đầu dò chuyển mạch, Kim điện dung...
- ---Thiết bị đầu cuối & ổ cắm/ổ cắ