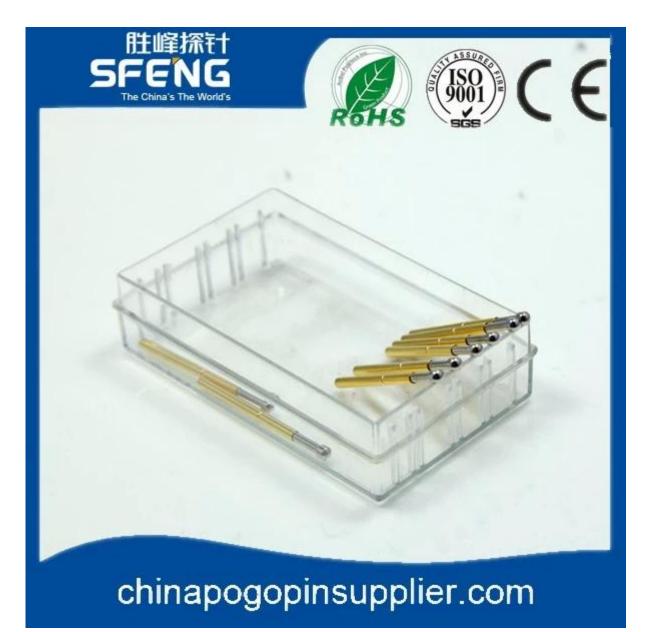

hoặc mạ Ni                              |
| Mùa xuân           | SK4, dây nhạc                                           |
| Lực mùa xuân       | 200g                                                    |
| Du lịch trọn gói   | 6,40mm                                                  |
| Khẩu phần hiện tại | ЗА                                                      |
| Kháng cự hiện tại  | 50mΩ                                                    |
| Sân bóng đá        | 2,54mm                                                  |
| Kích thước lỗ lắp  | 1,70mm                                                  |
| MOQ                | 100 chiếc                                               |
| thời gian dẫn      | 7 ngày làm việc kể từ khi nhận được hồ sơ sự chi<br>trả |

## Hình ảnh sản phẩm











# chinapogopinsupplier.com

#### Dịch vụ của chúng tôi

- 1. Trả lời yêu cầu của bạn trong vòng 24 giờ làm việc
- 2. Thiết kế tùy chỉnh có sẵn, OEM được hoan nghênh
- 3. Giao các chân đầu dò cho khách hàng của chúng tôi trên toàn thế giới với tốc độ và độ chính xác
- 4. cung cấp mức giá thấp nhất với chất lượng cao cho khách hàng của chúng tôi

#### sản phẩm chính

--- Chân lò xo (đơn) để kiểm tra PCB, ICT, FCT, v.v;

---Chân Pogo (đầu nối) để thiết lập kết nối (thường là tạm thời) giữa

hai bảng mạch in để sạc, định vị, Pin, Chất bán dẫn &

các ứng dụng kết nối;

--- Thử nghiệm thăm dò hoặc bán dẫn hai đầu hoặc BGA;

- ---Chốt đa năng không có lò xo,chốt phủ,chân LM với dòng QZ&VZ;
- --- Đầu dò dòng điện cao, Đầu dò chuyển mạch, Kim điện dung...
- ---Thiết bị đầu cuối & ổ cắm/ổ cắm;
-