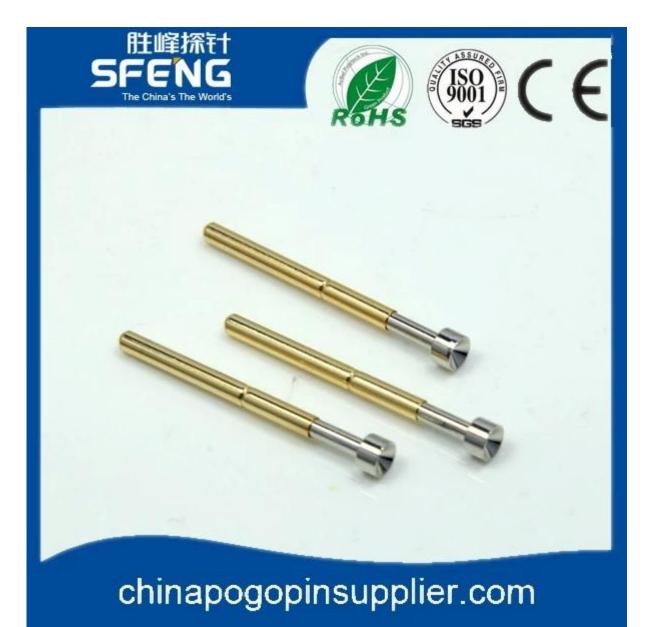

g hoặc mạ Ni                              |
| Mùa xuân           | SK4, dây nhạc                                           |
| Lực mùa xuân       | 200g                                                    |
| Du lịch trọn gói   | 6,40mm                                                  |
| Khẩu phần hiện tại | ЗА                                                      |
| Kháng cự hiện tại  | 50mΩ                                                    |
| Sân bóng đá        | 2,54mm                                                  |
| Kích thước lỗ lắp  | 1,70mm                                                  |
| MOQ                | 100 chiếc                                               |
| thời gian dẫn      | 7 ngày làm việc kể từ khi nhận được hồ sơ sự chi<br>trả |

## Hình ảnh sản phẩm











# chinapogopinsupplier.com

#### Dịch vụ của chúng tôi

- 1. Trả lời yêu cầu của bạn trong vòng 24 giờ làm việc
- 2. Thiết kế tùy chỉnh có sẵn, OEM được hoan nghênh
- 3. Giao các chân đầu dò cho khách hàng của chúng tôi trên toàn thế giới với tốc độ và độ chính xác
- 4. cung cấp mức giá thấp nhất với chất lượng cao cho khách hàng của chúng tôi

#### sản phẩm chính

--- Chân lò xo (đơn) để kiểm tra PCB, ICT, FCT, v.v;

---Chân Pogo (đầu nối) để thiết lập kết nối (thường là tạm thời) giữa

hai bảng mạch in để sạc, định vị, Pin, Chất bán dẫn &

các ứng dụng kết nối;

--- Thử nghiệm thăm dò hoặc bán dẫn hai đầu hoặc BGA;

- ---Chốt đa năng không có lò xo,chốt phủ,chân LM với dòng QZ&VZ;
- --- Đầu dò dòng điện cao, Đầu dò chuyển mạch, Kim điện dung...
- ---Thiết bị đầu cuối & ổ cắm/ổ cắm;