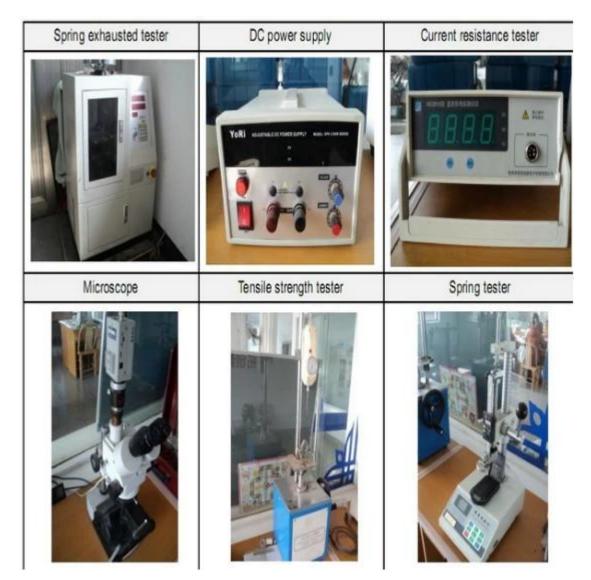

i câu hỏi của bạn Yêu cầu trong vòng 24 giờ.

2. Thiết kế tùy chỉnh có sẵn và OEM được chào đón.

3. Chúng tôi có thể cung cấp các chân đầu dò cho khách hàng trên toàn thế giới với tốc độ và độ chính xác.

4. Chúng tôi có thể cung cấp mức giá thấp nhất với các sản phẩm chất lượng cao cho khách hàng.

#### Sản phẩm chính

Chốt lò xo (đơn) dùng cho thử nghiệm PCB, ICT, FCT, v.v;

Pogo pin (đầu nối) để thiết lập kết nối giữa hai bảng mạch để tải, vị trí, pin, Chất bán dẫn & amp;

amp;

Đầu dò hai đầu để kiểm tra BGA và chất bán dẫn; Chốt đa năng không có chốt lò xo, chốt LM dòng QZ và VZ; Đầu dò dòng điện cao, Điện dung kim đầu dò chuyển đổi; Thiết bị đầu cuối & amp; amp; ổ cắm / phích cắm; Linh kiện điện tử liên quan khác, dây #30 OK, Jig lock, POM, bản lề sắt v.v.

## Kiểm soát chất lượng



# Ảnh đóng gói