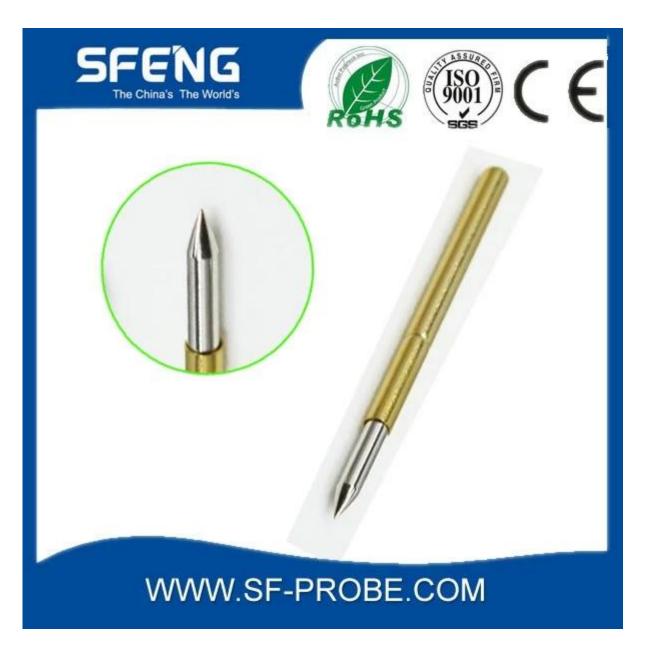

# Đặc điểm kỹ thuật sản phẩm

| Thương hiệu   | SFENG                                        |
|---------------|----------------------------------------------|
| Số thứ tự     | SF-P160                                      |
| mạ            | Mạ vàng                                      |
| thời gian dẫn | 7 ngày làm việc sau khi nhận được thanh toán |

### Hình ảnh sản phẩm

#### SF-P160-G



SF-P160-D



SF-P160-B



#### Dịch vụ của chúng tôi

Chúng tôi có thể trả lời câu hỏi của bạn Yêu cầu trong vòng 24 giờ.

2. Thiết kế tùy chỉnh có sẵn và OEM được chào đón.

3. Chúng tôi có thể cung cấp các chân đầu dò cho khách hàng trên toàn thế giới với tốc độ và độ chính xác.

4. Chúng tôi có thể cung cấp mức giá thấp nhất với các sản phẩm chất lượng cao cho khách hàng.

#### Sản phẩm chính

Chốt lò xo (đơn) dùng cho thử nghiệm PCB, ICT, FCT, v.v;

Pogo pin (đầu nối) để thiết lập kết nối giữa hai bảng mạch để tải, vị trí, pin, Chất bán dẫn & amp;

amp;

Đầu dò hai đầu để kiểm tra BGA và chất bán dẫn; Chốt đa năng không có chốt lò xo, chốt LM dòng QZ và VZ; Đầu dò dòng điện cao, Điện dung kim đầu dò chuyển đổi; Thiết bị đầu cuối & amp; amp; ổ cắm / phích cắm; Linh kiện điện tử liên quan khác, dây #30 OK, Jig