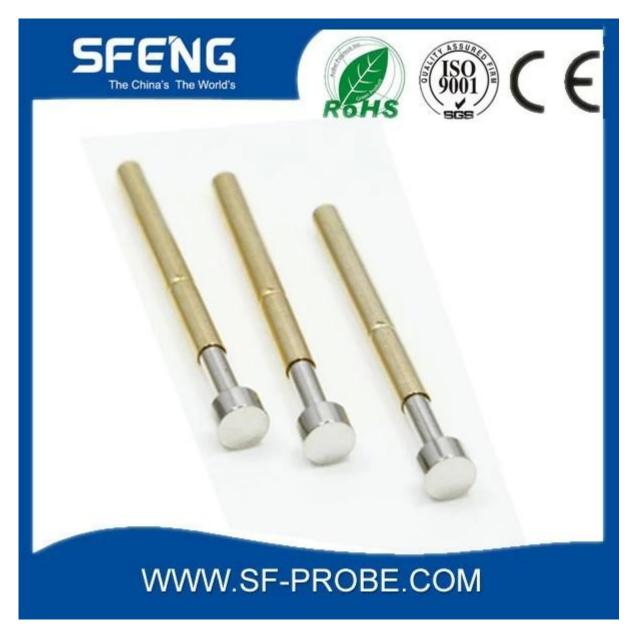

# Đặc điểm kỹ thuật sản phẩm

| Thương hiệu   | SFENG                                        |
|---------------|----------------------------------------------|
| Số thứ tự     | SF-P160                                      |
| mạ            | Mạ vàng                                      |
| thời gian dẫn | 7 ngày làm việc sau khi nhận được thanh toán |

### Hình ảnh sản phẩm

#### SF-P160-G



SF-P160-D



SF-P160-B



#### Dịch vụ của chúng tôi

Chúng tôi có thể trả lời câu hỏi của bạn Yêu cầu trong vòng 24 giờ.

2. Thiết kế tùy chỉnh có sẵn và OEM được chào đón.

3. Chúng tôi có thể cung cấp các chân đầu dò cho khách hàng trên toàn thế giới với tốc độ và độ chính xác.

4. Chúng tôi có thể cung cấp mức giá thấp nhất với các sản phẩm chất lượng cao cho khách hàng.

#### Sản phẩm chính

Chốt lò xo (đơn) dùng cho thử nghiệm PCB, ICT, FCT, v.v;

Pogo pin (đầu nối) để thiết lập kết nối giữa hai bảng mạch để tải, vị trí, pin, Chất bán dẫn & amp;

amp;

Đầu dò hai đầu để kiểm tra BGA và chất bán dẫn; Chốt đa năng không có chốt lò xo, chốt LM dòng QZ và VZ; Đầu dò dòng điện cao, Điện dung kim đầu dò chuyển đổi; Thiết bị đầu cuối & amp; amp; ổ cắm / phích cắm; Linh kiện điện tử liên q