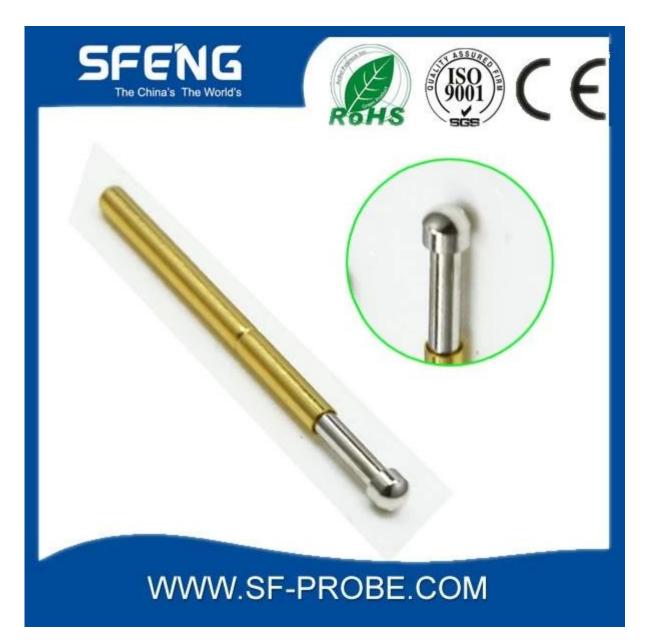

# Đặc điểm kỹ thuật sản phẩm

| Thương hiệu   | SFENG                                        |
|---------------|----------------------------------------------|
| Số thứ tự     | SF-P160                                      |
| mạ            | Mạ vàng                                      |
| thời gian dẫn | 7 ngày làm việc sau khi nhận được thanh toán |

### Hình ảnh sản phẩm

#### SF-P160-G



SF-P160-D



SF-P160-B



#### Dịch vụ của chúng tôi

Chúng tôi có thể trả lời câu hỏi của bạn Yêu cầu trong vòng 24 giờ.

2. Thiết kế tùy chỉnh có sẵn và OEM được chào đón.

3. Chúng tôi có thể cung cấp các chân đầu dò cho khách hàng trên toàn thế giới với tốc độ và độ chính xác.

4. Chúng tôi có thể cung cấp mức giá thấp nhất với các sản phẩm chất lượng cao cho khách hàng.

#### Sản phẩm chính

Chốt lò xo (đơn) dùng cho thử nghiệm PCB, ICT, FCT, v.v;

Pogo pin (đầu nối) để thiết lập kết nối giữa hai bảng mạch để tải, vị trí, pin, Chất bán dẫn & amp;

amp;

Đầu dò hai đầu để kiểm tra BGA và chất bán dẫn; Chốt đa năng không có chốt lò xo, chốt LM dòng QZ và VZ; Đầu dò dòng điện cao, Điện dung kim đầu dò chuyển đổi; Thiết bị đầu cuối & amp; amp; ổ cắm / phích cắm; Linh kiện điện tử liên quan khác, dây