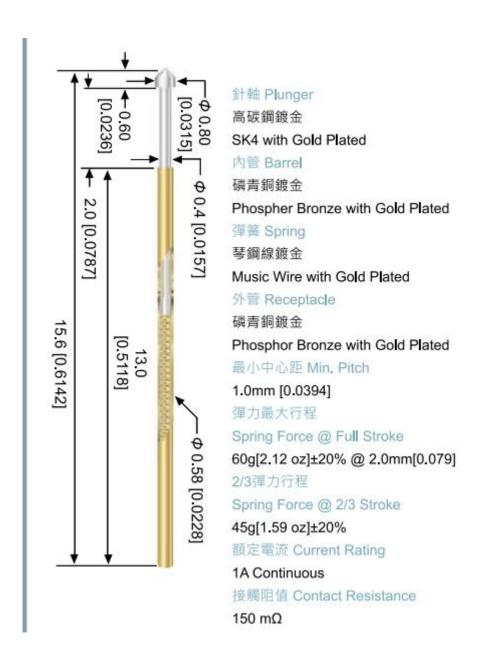

## Đặc điểm kỹ thuật sản phẩm

| Thương hiệu     | SFENG                                                 |
|-----------------|-------------------------------------------------------|
| Số mặt hàng     | SF-P058                                               |
| mạ              | Mạ Ni hoặc mạ vàng                                    |
| IFNON CHAN CHAN | 7 ngày làm việc sau khi nhận được khoản<br>thanh toán |

# ổ cắm (ổ cắm):