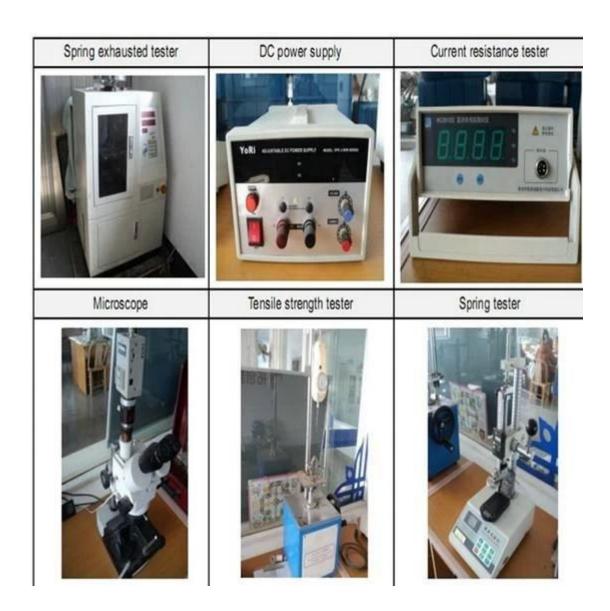

trong vòng 24 giờ làm việc.
- 2. Thiết kế tùy chỉnh có sẵn và OEM được hoan nghênh.
- 3. Chúng tôi có thể cung cấp các chân đầu dò cho khách hàng trên toàn thế giới với tốc độ và độ chính xác.
- 4. Chúng tôi có thể cung cấp mức giá thấp nhất với sản phẩm chất lượng cao cho khách hàng.

#### sản phẩm chính

Chân lò xo (đơn) để kiểm tra PCB, ICT, FCT, v.v;

Chân Pogo (đầu nối) để thiết lập kết nối giữa hai bảng mạch in cho các ứng dụng sạc, định vị, Pin, Chất bán dẫn & Kết nối;

Đầu dò hai đầu để kiểm tra BGA và Chất bán dẫn;

Chốt vạn năng không có lò xo, chốt phủ, chốt LM có dòng QZ và VZ;

Đầu dò dòng điện cao, đầu dò chuyển mạch, kim điện dung;

Thiết bị đầu cuối & ổ cắm/ổ cắm;

Các linh kiện điện tử liên quan khác, dây 30 # OK, khóa Jig, POM, bản lề sắt, v.v.

### Kiểm soát chất lượng



Hình ảnh đóng gói