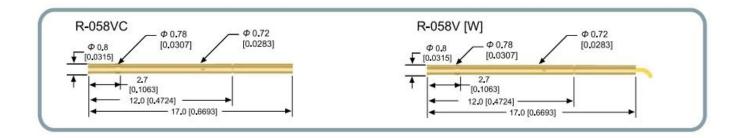

## Đặc điểm kỹ thuật sản phẩm

| Thương hiệu     | SFENG                                                 |
|-----------------|-------------------------------------------------------|
| Số mặt hàng     | SF-P058                                               |
| mạ              | Mạ Ni hoặc mạ vàng                                    |
| IFNON CHAN CHAN | 7 ngày làm việc sau khi nhận được khoản<br>thanh toán |

## Hình ảnh sản phẩm



# ổ cắm (ổ cắm):



#### Dịch vụ của chúng tôi

- 1. Chúng tôi có thể trả lời yêu cầu của bạn trong vòng 24 giờ làm việc.
- 2. Thiết kế tùy chỉnh có sẵn và OEM được hoan nghênh.
- 3. Chúng tôi có thể cung cấp các chân đầu dò cho khách hàng trên toàn thế giới với tốc độ và độ chính xác.
- 4. Chúng tôi có thể cung cấp mức giá thấp nhất với sản phẩm chất lượng cao cho khách hàng.

#### sản phẩm chính

Chân lò xo (đơn) để kiểm tra PCB, ICT, FCT, v.v;

Chân Pogo (đầu nối) để thiết lập kết nối giữa hai bảng mạch in cho các ứng dụng sạc, định vị, Pin, Chất bán dẫn & Kết nối;

Đầu dò hai đầu để kiểm tra BGA và Chất bán dẫn;

Chốt vạn năng không có lò xo, chốt phủ, chốt LM có dòng QZ và VZ;

Đầu dò dòng điện cao, đầu dò chuyển mạch, kim điện dung;

Thiết bị đầu cuối & ổ cắm/ổ cắm;

Các linh kiện điện tử liên quan kh