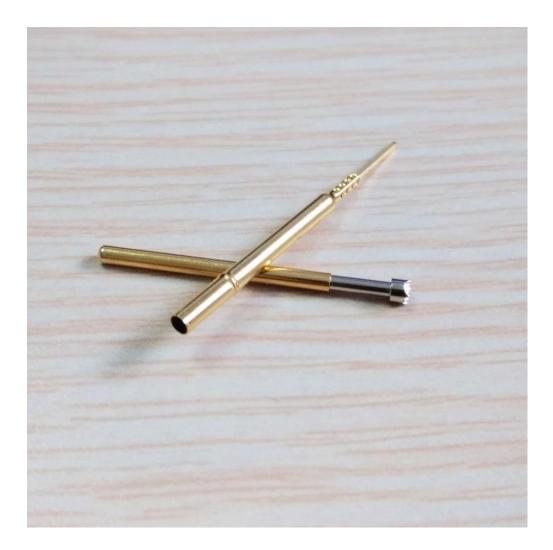

## Đầu dò kiểm tra đầu nhọn PCB SF-PA100-B

Chất liệu và hoàn thiện Pit tông: Đồng hoặc Đồng thau hoặc BeCu, mạ vàng hoặc niken mạ; Thùng: Đồng thau, mạ vàng hoặc Nickel plated; Mùa xuân: Thép không gỉ hoặc Music wire;