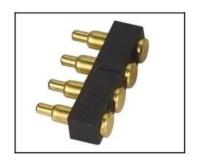

# PTRONG tiếp xúc đầu dò lò xo PCB Test pin pogo

| Nó em                   | SF-PPA2.0*14.5-J                                          |
|-------------------------|-----------------------------------------------------------|
| Thợ lặn                 | Thau với vàng mạ                                          |
| thùng                   | Thau với vàng mạ                                          |
| Mùa xuân                | không gỉ Thép hoặc âm nhạc dây điện                       |
| Hiện tại ration         | 3A                                                        |
| MOQ                     | 1000                                                      |
| Bưu kiện                | 100 chiếc in Một túi bầu hoặc BẰNG của<br>bạn lời yêu cầu |
| thời gian vận<br>chuyển | ở trong 7 đang làm việc ngày                              |

## pogo ghim vẽ

pogo ghim hình ảnh

Liên quan pogo pin