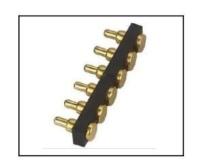

# PTRONG tiếp xúc đầu dò lò xo PCB Test pin pogo

| Nó em                   | SF-PPA2.0*14.5-J                                          |
|-------------------------|-----------------------------------------------------------|
| Thợ lặn                 | Thau với vàng mạ                                          |
| thùng                   | Thau với vàng mạ                                          |
| Mùa xuân                | không gỉ Thép hoặc âm nhạc dây điện                       |
| Hiện tại ration         | 3A                                                        |
| MOQ                     | 1000                                                      |
| Bưu kiện                | 100 chiếc in Một túi bầu hoặc BẰNG của<br>bạn lời yêu cầu |
| thời gian vận<br>chuyển | ở trong 7 đang làm việc ngày                              |

## pogo ghim vẽ

pogo ghim hình ảnh

Liên quan pogo pin