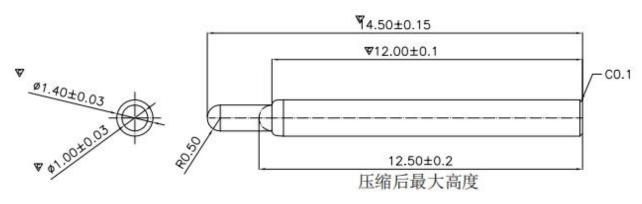

# PTRONG tiếp xúc đầu dò lò xo PCB Test pin pogo

| Nó em                   | SF-PPA2.0*14.5-J                                          |
|-------------------------|-----------------------------------------------------------|
| Thợ lặn                 | Thau với vàng mạ                                          |
| thùng                   | Thau với vàng mạ                                          |
| Mùa xuân                | không gỉ Thép hoặc âm nhạc dây điện                       |
| Hiện tại ration         | 3A                                                        |
| MOQ                     | 1000                                                      |
| Bưu kiện                | 100 chiếc in Một túi bầu hoặc BẰNG của<br>bạn lời yêu cầu |
| thời gian vận<br>chuyển | ở trong 7 đang làm việc ngày                              |