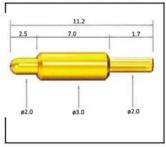

# PTRONG tiếp xúc đầu dò lò xo PCB Test pin pogo

| Nó em                   | SF-PPA2.0*14.5-J                                          |
|-------------------------|-----------------------------------------------------------|
| Thợ lặn                 | Thau với vàng mạ                                          |
| thùng                   | Thau với vàng mạ                                          |
| Mùa xuân                | không gỉ Thép hoặc âm nhạc dây điện                       |
| Hiện tại ration         | 3A                                                        |
| MOQ                     | 1000                                                      |
| Bưu kiện                | 100 chiếc in Một túi bầu hoặc BẰNG của<br>bạn lời yêu cầu |
| thời gian vận<br>chuyển | ở trong 7 đang làm việc ngày                              |