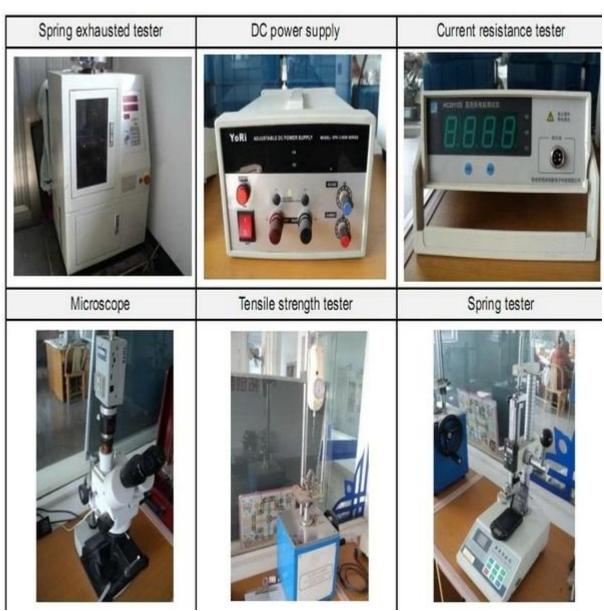

c
- 2. Thiết kế tùy chỉnh có sẵn, OEM được hoan nghênh
- 3. Giao các chân đầu dò cho khách hàng của chúng tôi trên toàn thế giới với tốc độ và độ chính xác
- 4. cung cấp mức giá thấp nhất với chất lượng cao cho khách hàng của chúng tôi

## sản phẩm chính

- -- Chân nạp lò xo (đơn) để kiểm tra PCB,ICT,FCT, v.v;
- ---Chân Pogo (đầu nối) để thiết lập kết nối (thường là tạm thời) giữa hai bảng mạch in để sạc, định vị, Pin, Chất bán dẫn &

các ứng dụng kết nối;

- --- Thử nghiệm thăm dò hoặc bán dẫn hai đầu hoặc BGA;
- ---Chân cắm đa năng không có lò xo,chân phủ,chân LM với dòng QZ&VZ;
- --- Đầu dò dòng điện cao, Đầu dò chuyển mạch, Kim điện dung...
- ---Thiết bị đầu cuối & ổ cắm/ổ cắm;
- --- Các thiết bị điện tử liên quan khác, 30#OKwire,Khóa Jig,POM,Ironhinge, v.v.

### Kiểm soát chất lượng



Hình ảnh đóng gói