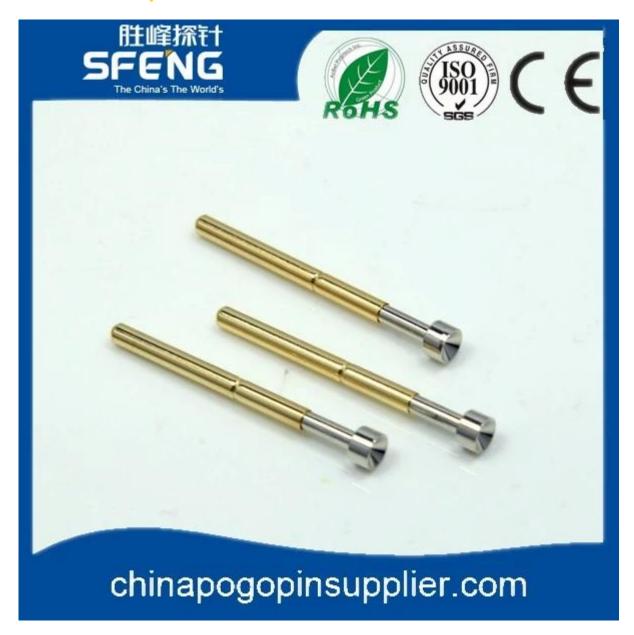

## Hình ảnh sản phẩm

# sản phẩm chính

Chân lò xo (đơn) để kiểm tra PCB, ICT, FCT, v.v;

Chân Pogo (đầu nối) để thiết lập kết nối giữa hai bảng mạch in cho các ứng dụng sạc, định vị, Pin, Chất bán dẫn & Kết nối;

Đầu dò hai đầu để kiểm tra BGA và chất bán dẫn;