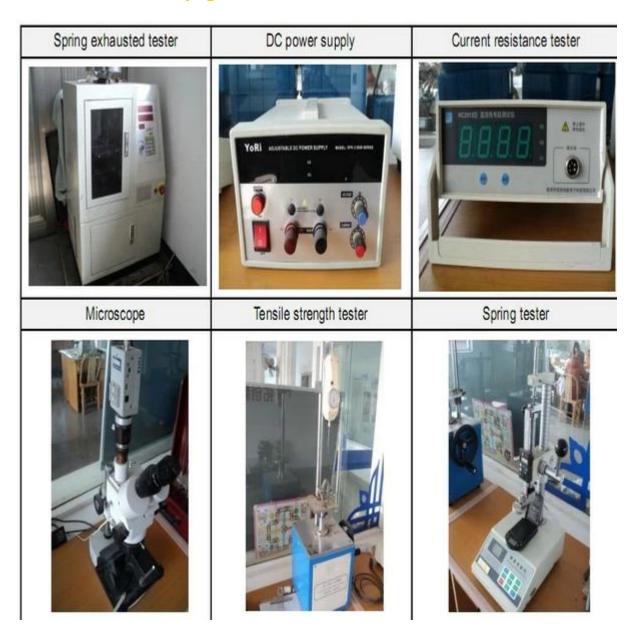

n trong vòng 24 giờ làm việc.
- 2. Thiết kế tùy chỉnh có sẵn và OEM được hoan nghênh.
- 3. Chúng tôi có thể cung cấp các chân đầu dò cho khách hàng trên toàn thế giới với tốc độ và độ chính xác.
- 4. Chúng tôi có thể cung cấp mức giá thấp nhất với sản phẩm chất lượng cao cho khách hàng.

# sản phẩm chính

Chân lò xo (đơn) để kiểm tra PCB, ICT, FCT, v.v;

Chân Pogo (đầu nối) để thiết lập kết nối giữa hai bảng mạch in cho các ứng dụng sạc, định vị, Pin, Chất bán dẫn & Kết nối;

Đầu dò hai đầu để kiểm tra BGA và chất bán dẫn;

Chốt vạn năng không có lò xo, chốt phủ, chốt LM có dòng QZ và VZ;

Đầu dò dòng điện cao, đầu dò chuyển mạch, kim điện dung;

Thiết bị đầu cuối & ổ cắm/ổ cắm;

Các linh kiện điện tử liên quan khác, dây 30 # OK, khóa Jig, POM, bản lề sắt, v.v.

#### Kiểm soát chất lượng



Hình ảnh đóng gói