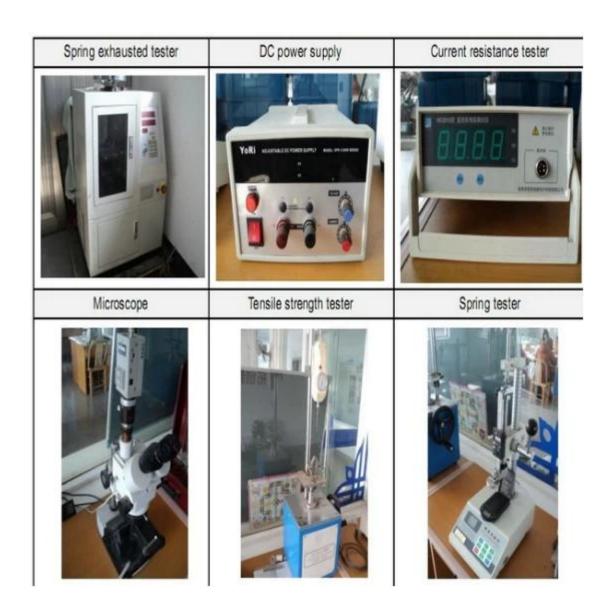

ong vòng 24 giờ làm việc.

- 2. Thiết kế tùy chỉnh có sẵn và OEM được hoan nghênh.
- 3. Chúng tôi có thể cung cấp các chân đầu dò cho khách hàng trên toàn thế giới với tốc độ và độ chính xác.
- 4. Chúng tôi có thể cung cấp mức giá thấp nhất với sản phẩm chất lượng cao cho khách hàng.

#### sản phẩm chính

Chân lò xo (đơn) để kiểm tra PCB, ICT, FCT, v.v;

Chân Pogo (đầu nối) để thiết lập kết nối giữa hai bảng mạch in cho các ứng dụng sạc, định vị, Pin, Chất bán dẫn & Kết nối;

Đầu dò hai đầu để kiểm tra BGA và chất bán dẫn;

Chốt vạn năng không có lò xo, chốt phủ, chốt LM có dòng QZ và VZ;

Đầu dò dòng điện cao, đầu dò chuyển mạch, kim điện dung;

Thiết bị đầu cuối & ổ cắm/ổ cắm;

Các linh kiện điện tử liên quan khác, dây 30 # OK, khóa Jig, POM, bản lề sắt, v.v.

#### Kiểm soát chất lượng



Hình ảnh đóng gói