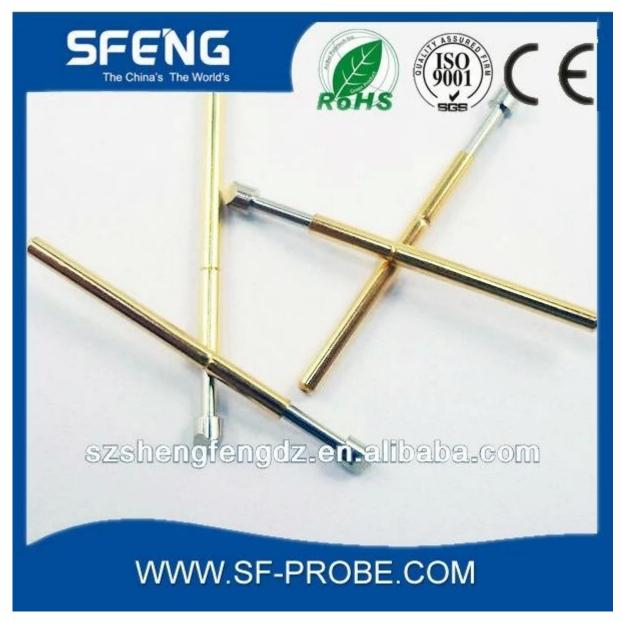

## Hình ảnh sản phẩm

# Đặc điểm kỹ thuật sản phẩm

| Thương hiệu    | SFENG                                   |
|----------------|-----------------------------------------|
| Số mặt hàng    | SF-P160                                 |
| Vật liệu và mạ | đồng thau, mạ Ni hoặc mạ vàng           |
| thời gian dẫn  | 7 ngày làm việc sau khi nhận được khoản |
|                | thanh toán                              |