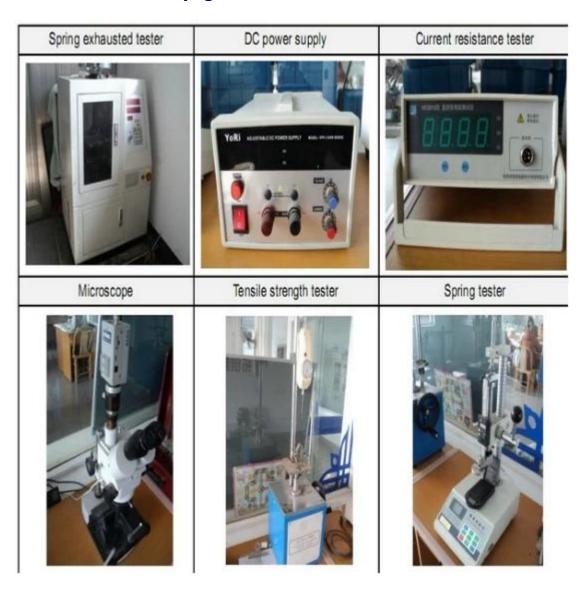

ạn trong vòng 24 giờ làm việc.
- 2. Thiết kế tùy chỉnh có sẵn và OEM được hoan nghênh.
- 3. Chúng tôi có thể cung cấp các chân đầu dò cho khách hàng trên toàn thế giới với tốc độ và độ chính xác.
- 4. Chúng tôi có thể cung cấp mức giá thấp nhất với sản phẩm chất lượng cao cho khách hàng.

## sản phẩm chính

Chân lò xo (đơn) để kiểm tra PCB, ICT, FCT, v.v;

Chân Pogo (đầu nối) để thiết lập kết nối giữa hai bảng mạch in cho các ứng dụng sạc, định vị, Pin, Chất bán dẫn & Kết nối;

Đầu dò hai đầu để kiểm tra BGA và chất bán dẫn;

Chốt vạn năng không có lò xo, chốt phủ, chốt LM có dòng QZ và VZ;

Đầu dò dòng điện cao, đầu dò chuyển mạch, kim điện dung;

Thiết bị đầu cuối & ổ cắm/ổ cắm;

Các linh kiện điện tử liên quan khác, dây 30 # OK, khóa Jig, POM, bản lề sắt, v.v.

## Kiểm soát chất lượng



#### Hình ảnh đóng gói