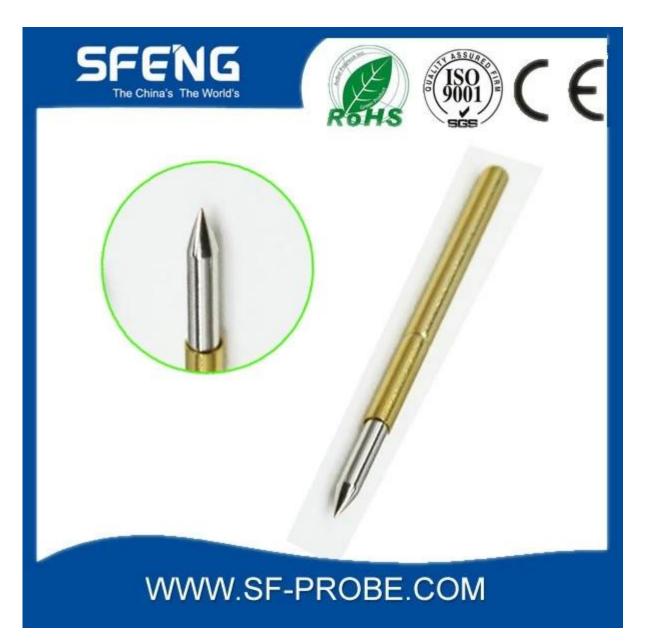

# Thông số sản phẩm

| Thương hiệu | SFENG                                                        |
|-------------|--------------------------------------------------------------|
| Một tàn dư  | SF-P156                                                      |
| mạ          | Mạ vàng                                                      |
|             | Trong vòng 7 ngày làm việc kể từ khi nhận<br>được thanh toán |

# Hình ảnh sản phẩm

#### SF-P156-G



SF-P156-D



SF-P156-B



### Dịch vụ của chúng tôi

- 1. chúng tôi có thể trả lời bạn vào khoảng thời gian 24 giờ.
- 2. Thiết kế tùy chỉnh có sẵn, OEM được chào đón.
- 3. chúng tôi có thể cung cấp cho khách hàng trên toàn thế giới tốc độ và độ chính xác của đầu dò.
- 4. chúng tôi có thể cung cấp giá thấp nhất và sản phẩm chất lượng cao cho khách hàng.

#### Sản phẩm chính

Biphenyls polychlorin hóa chốt lò xo (đơn), công nghệ thông tin và truyền thông, thử nghiệm FCT; Pogo pin (đầu nối), tải, kết nối giữa hai bảng mạch, chất bán dẫn, pin và các ứng dụng kết nối; Cặp đầu dò một đầu BGA và thử nghiệm chất bán dẫn;

Nói chung không phải kim lò xo, kim dòng LM QZ và VZ;

Đầu dò dòng điện cao, công tắc điện dung kim đầu dò;

Thiết bị đầu cuối và ổ cắm/phích cắm;

Các linh kiện điện tử liên quan khác, dây và giếng #30