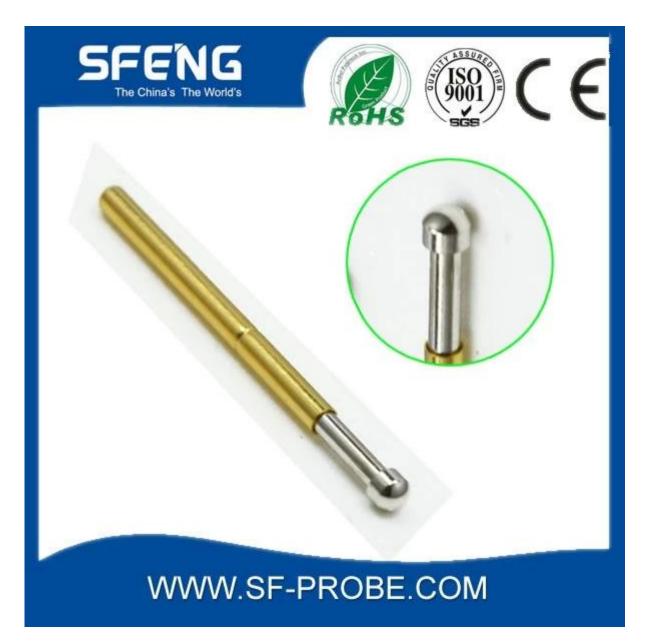

# Thông số sản phẩm

| Thương hiệu | SFENG                                                        |
|-------------|--------------------------------------------------------------|
| Một tàn dư  | SF-P156                                                      |
| mạ          | Mạ vàng                                                      |
|             | Trong vòng 7 ngày làm việc kể từ khi nhận<br>được thanh toán |

# Hình ảnh sản phẩm

#### SF-P156-G



SF-P156-D



SF-P156-B



### Dịch vụ của chúng tôi

- 1. chúng tôi có thể trả lời bạn vào khoảng thời gian 24 giờ.
- 2. Thiết kế tùy chỉnh có sẵn, OEM được chào đón.
- 3. chúng tôi có thể cung cấp cho khách hàng trên toàn thế giới tốc độ và độ chính xác của đầu dò.
- 4. chúng tôi có thể cung cấp giá thấp nhất và sản phẩm chất lượng cao cho khách hàng.

#### Sản phẩm chính

Biphenyls polychlorin hóa chốt lò xo (đơn), công nghệ thông tin và truyền thông, thử nghiệm FCT; Pogo pin (đầu nối), tải, kết nối giữa hai bảng mạch, chất bán dẫn, pin và các ứng dụng kết nối; Cặp đầu dò một đầu BGA và thử nghiệm chất bán dẫn;

Nói chung không phải kim lò xo, kim dòng LM QZ và VZ;

Đầu dò dòng điện cao, công tắc điện dung kim đầu dò;

Thiết bị đầu cuối và ổ cắm/phích cắm;

Các linh kiện điện tử liên quan khác, dây