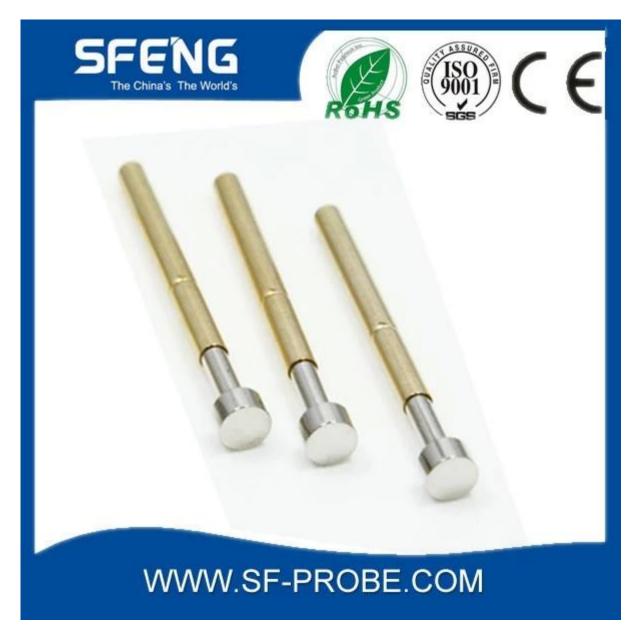

# Thông số sản phẩm

| Thương hiệu | SFENG                                                        |
|-------------|--------------------------------------------------------------|
| Một tàn dư  | SF-P156                                                      |
| mạ          | Mạ vàng                                                      |
|             | Trong vòng 7 ngày làm việc kể từ khi nhận<br>được thanh toán |

# Hình ảnh sản phẩm

#### SF-P156-G



SF-P156-D



SF-P156-B



### Dịch vụ của chúng tôi

- 1. chúng tôi có thể trả lời bạn vào khoảng thời gian 24 giờ.
- 2. Thiết kế tùy chỉnh có sẵn, OEM được chào đón.
- 3. chúng tôi có thể cung cấp cho khách hàng trên toàn thế giới tốc độ và độ chính xác của đầu dò.
- 4. chúng tôi có thể cung cấp giá thấp nhất và sản phẩm chất lượng cao cho khách hàng.

#### Sản phẩm chính

Biphenyls polychlorin hóa chốt lò xo (đơn), công nghệ thông tin và truyền thông, thử nghiệm FCT; Pogo pin (đầu nối), tải, kết nối giữa hai bảng mạch, chất bán dẫn, pin và các ứng dụng kết nối; Cặp đầu dò một đầu BGA và thử nghiệm chất bán dẫn;

Nói chung không phải kim lò xo, kim dòng LM QZ và VZ;

Đầu dò dòng điện cao, công tắc điện dung kim đầu dò;

Thiết bị đầu cuối và ổ cắm/phích cắm;

Các linh kiện điện tử liên q