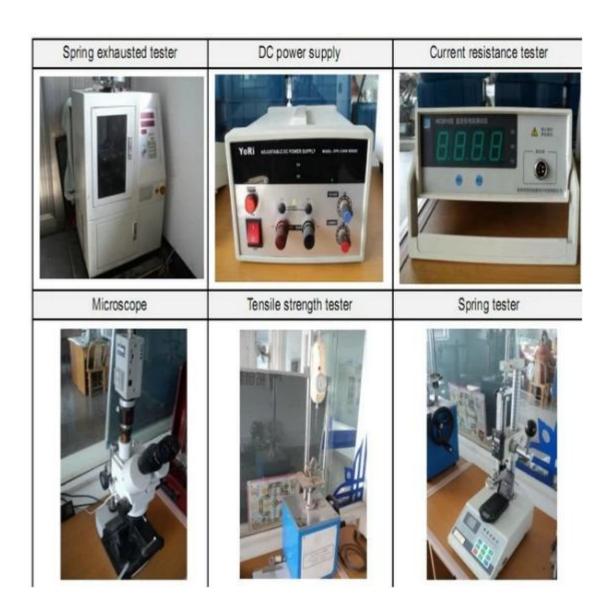

ong vòng 24 giờ làm việc.

- 2. Thiết kế tùy chỉnh có sẵn và OEM được hoan nghênh.
- 3. Chúng tôi có thể cung cấp các chân đầu dò cho khách hàng trên toàn thế giới với tốc độ và độ chính xác.
- 4. Chúng tôi có thể cung cấp mức giá thấp nhất với sản phẩm chất lượng cao cho khách hàng.

#### sản phẩm chính

Chân lò xo (đơn) để kiểm tra PCB, ICT, FCT, v.v;

Chân Pogo (đầu nối) để thiết lập kết nối giữa hai bảng mạch in cho các ứng dụng sạc, định vị, Pin, Chất bán dẫn & Kết nối;

Đầu dò hai đầu để kiểm tra BGA và chất bán dẫn;

Chốt vạn năng không có lò xo, chốt phủ, chốt LM có dòng QZ và VZ;

Đầu dò dòng điện cao, đầu dò chuyển mạch, kim điện dung;

Thiết bị đầu cuối & ổ cắm/ổ cắm;

Các linh kiện điện tử liên quan khác, dây 30 # OK, khóa Jig, POM, bản lề sắt, v.v.

#### Kiểm soát chất lượng



Hình ảnh đóng gói