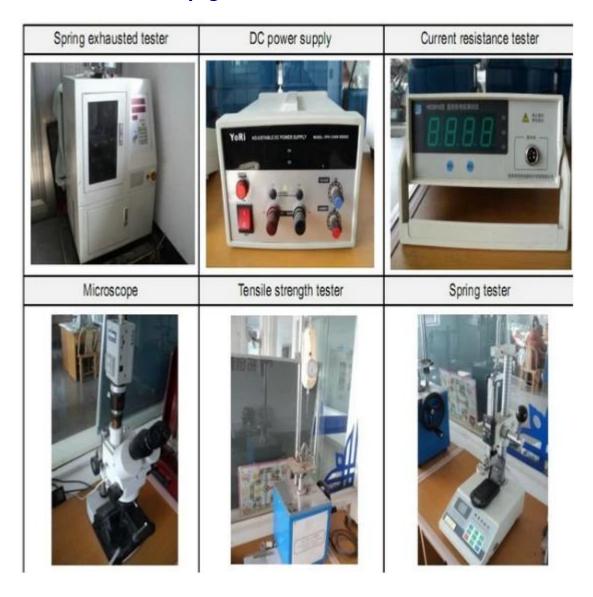

trong vòng 24 giờ làm việc.
- 2. Thiết kế tùy chỉnh có sẵn và OEM được hoan nghênh.
- 3. Chúng tôi có thể cung cấp các chân đầu dò cho khách hàng trên toàn thế giới với tốc độ và độ chính xác.
- 4. Chúng tôi có thể cung cấp mức giá thấp nhất với sản phẩm chất lượng cao cho khách hàng.

#### sản phẩm chính

Chân lò xo (đơn) để kiểm tra PCB, ICT, FCT, v.v;

Chân Pogo (đầu nối) để thiết lập kết nối giữa hai bảng mạch in cho các ứng dụng sạc, định vị, Pin, Chất bán dẫn & Kết nối;

Đầu dò hai đầu để kiểm tra BGA và chất bán dẫn;

Chốt vạn năng không có lò xo, chốt phủ, chốt LM có dòng QZ và VZ;

Đầu dò dòng điện cao, đầu dò chuyển mạch, kim điện dung;

Thiết bị đầu cuối & ổ cắm/ổ cắm;

Các linh kiện điện tử liên quan khác, dây 30 # OK, khóa Jig, POM, bản lễ sắt, v.v.

## Kiểm soát chất lượng



## Hình ảnh đóng gói