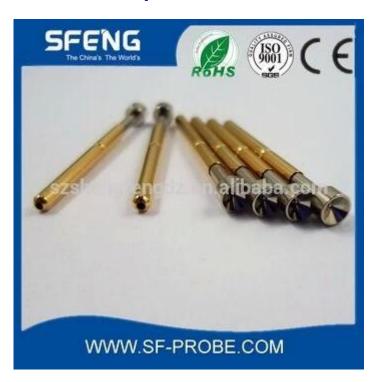

# Đặc điểm kỹ thuật sản phẩm

| Thương hiệu    | SFENG                                   |
|----------------|-----------------------------------------|
| Số mặt hàng    | SF-P125                                 |
| Vật liệu và mạ | đồng thau, mạ Ni hoặc mạ vàng           |
| ungi njan nan  | 7 ngày làm việc sau khi nhận được khoản |
|                | thanh toán                              |

### Hình ảnh sản phẩm



#### Dịch vụ của chúng tôi

- 1. Chúng tôi có thể trả lời yêu cầu của bạn trong vòng 24 giờ làm việc.
- 2. Thiết kế tùy chỉnh có sẵn và OEM được hoan nghênh.
- 3. Chúng tôi có thể cung cấp các chân đầu dò cho khách hàng trên toàn thế giới với tốc độ và độ chính xác.
- 4. Chúng tôi có thể cung cấp mức giá thấp nhất với sản phẩm chất lượng cao cho khách hàng.

#### sản phẩm chính

Chân lò xo (đơn) để kiểm tra PCB, ICT, FCT, v.v;

Chân Pogo (đầu nối) để thiết lập kết nối giữa hai bảng mạch in cho các ứng dụng sạc, định vị, Pin, Chất bán dẫn & Kết nối;

Đầu dò hai đầu để kiểm tra BGA và chất bán dẫn;

Chốt vạn năng không có lò xo, chốt phủ, chốt LM có dòng QZ và VZ;

Đầu dò dòng điện cao, đầu dò chuyển mạch, kim điện dung;

Thiết bị đầu cuối & ổ cắm/ổ cắm;

Các linh kiện điện tử liên quan kh