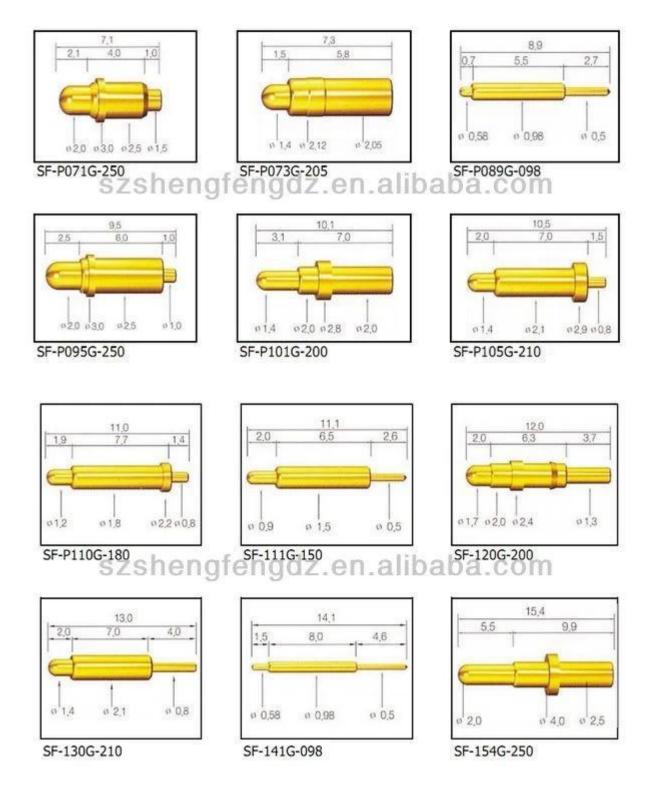

# Hình ảnh sản phẩm

## sản phẩm chính

Chân lò xo (đơn) để kiểm tra PCB, ICT, FCT, v.v;

Chân Pogo (đầu nối) để thiết lập kết nối giữa hai bảng mạch in cho các ứng dụng sạc, định vị, Pin, Chất bán dẫn & Kết nối;

Đầu dò hai đầu để kiểm tra BGA và Chất bán dẫn;

Chốt vạn năng không có lò xo, chốt phủ, chốt LM có dòng QZ và VZ;

Đầu dò dòng điện cao, đầu dò chuyển mạch, kim điện dung;

Thiết bị đầu cuối & ổ cắm/ổ cắm;

Các linh kiện điện tử liên quan khác, dây 30 # OK, khóa Jig, POM, bản lề sắt, v.v.