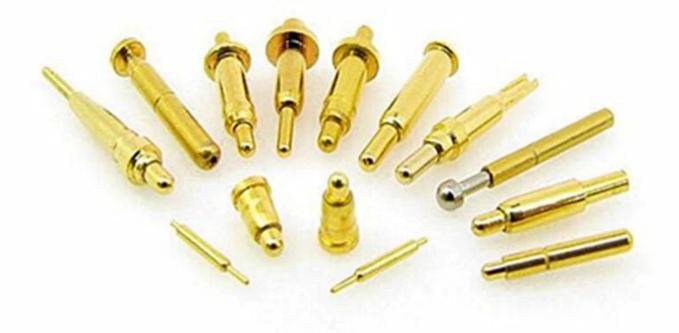

# Tên sản phẩm:Pin SF-pogo

Chất liệu và hoàn thiện

Pit tông: Bê Cu, mạ Rh Thùng: Đồng thau, mạ vàng Mùa xuân:Thép không gỉ

Những bức ảnh

Mọi lời khuyên, chúng tôi có thể cung cấp cho bạn
Nếu bạn quan tâm đến nó, xin vui lòng liên hệ với tôi