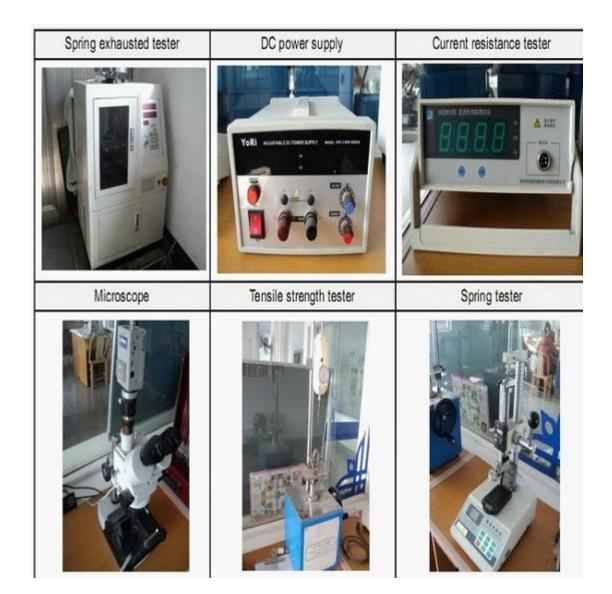

àn thiện

Pit tông: Bê Cu, mạ Rh Thùng: Đồng thau, mạ vàng Mùa xuân:Thép không gỉ

Những bức ảnh





Mọi lời khuyên, chúng tôi có thể cung cấp cho bạn
Nếu bạn quan tâm đến nó, xin vui lòng liên hệ với tôi

#### thăm dò ShengFeng

Công ty chúng tôi được thành lập vào năm 1984, Shengfeng Probe, tên đăng ký của Suzhou Shengteng Electronic Co., Ltd, chuyên về đầu dò lò xo & pin pogo & khối thiết bị đầu cuối với chất lượng tốt, giao hàng nhanh và dịch vụ tốt nhất.

## Lợi ích của chúng ta

 1. chúng tôi có 30 năm kinh nghiệm trong lĩnh vực pin thăm dò và có nhà máy riêng.

2. chúng tôi cung cấp mẫu miễn phí và có bộ phận kiểm tra.

3. chúng tôi có thể sản xuất sản phẩm theo yêu cầu của bạn.

4. chúng tôi đảm bảo giá tốt nhất và dịch vụ tốt.

# Nhà máy của chúng tôi



### điều khiển thiết bị