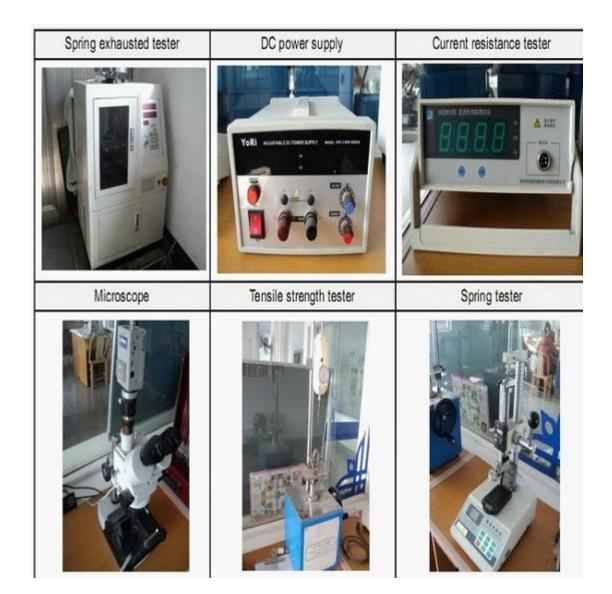

Bê Cu, mạ Rh Thùng: Đồng thau, mạ vàng Mùa xuân:Thép không gỉ

Những bức ảnh









Mọi lời khuyên, chúng tôi có thể cung cấp cho bạn
Nếu bạn quan tâm đến nó, xin vui lòng liên hệ với tôi

### thăm dò ShengFeng

Công ty chúng tôi được thành lập vào năm 1984, Shengfeng Probe, tên đăng ký của Suzhou Shengteng Electronic Co., Ltd, chuyên về đầu dò lò xo & pin pogo & khối thiết bị đầu cuối với

#### chất lượng tốt, giao hàng nhanh và dịch vụ tốt nhất. <mark>Lợi ích của chúng ta</mark>

1. chúng tôi có 30 năm kinh nghiệm trong lĩnh vực pin thăm dò và có nhà máy riêng.

2. chúng tôi cung cấp mẫu miễn phí và có bộ phận kiểm tra.
 3. chúng tôi có thể sản xuất sản phẩm theo yêu cầu của bạn.
 4. chúng tôi đảm bảo giá tốt nhất và dịch vụ tốt.

# Nhà máy của chúng tôi



## thiết bị của chúng tôi