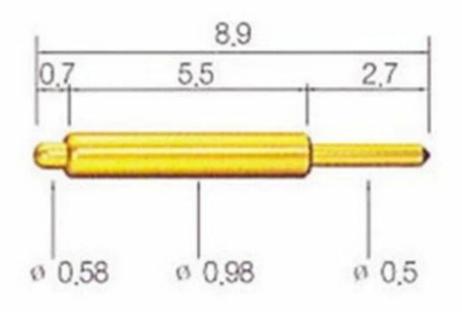

# Tên sản phẩm:Pin SF-pogo

<mark>Chất liệu và hoàn thiện</mark> Pit tông: Bê Cu, mạ Rh Thùng: Đồng thau, mạ vàng Mùa xuân:Thép không gỉ

Những bức ảnh

Mọi lời khuyên, chúng tôi có thể cung cấp cho bạn
Nếu bạn quan tâm đến nó, xin vui lòng liên hệ với tôi