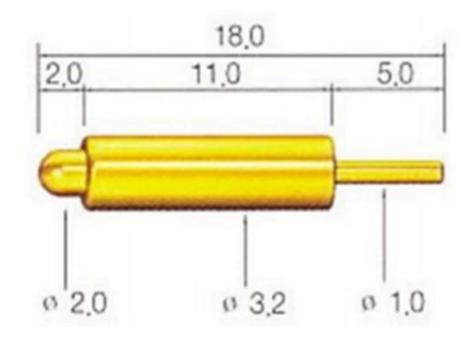

# Tên sản phẩm:Pin SF-pogo

<mark>Chất liệu và hoàn thiện</mark> Pit tông: Bê Cu, mạ Rh Thùng: Đồng thau, mạ vàng Mùa xuân:Thép không gỉ

Những bức ảnh

Mọi lời khuyên, chúng tôi có thể cung cấp cho bạn
Nếu bạn quan tâm đến nó, xin vui lòng liên hệ với tôi