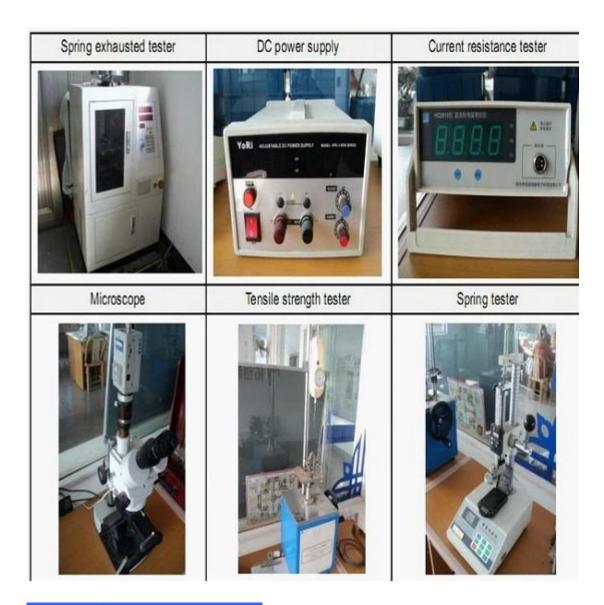

Bê Cu, mạ Rh

Thùng: Đồng thau, mạ vàng Mùa xuân:Thép không gỉ

## Những bức ảnh









- Mọi lời khuyên, chúng tôi có thể cung cấp cho bạn
- Nếu bạn quan tâm đến nó, xin vui lòng liên hệ với tôi

#### thăm dò ShengFeng

Công ty chúng tôi được thành lập vào năm 1984, Shengfeng Probe, tên đăng ký của Suzhou Shengteng Electronic Co., Ltd, chuyên về đầu dò lò xo & pin pogo & khối thiết bị đầu cuối với chất lượng tốt, giao hàng nhanh và dịch vụ tốt nhất.

#### Lợi ích của chúng ta

- 1. chúng tôi có 30 năm kinh nghiệm trong lĩnh vực pin thăm dò và có nhà máy riêng.
- 2. chúng tôi cung cấp mẫu miễn phí và có bộ phận kiểm tra.
- 3. chúng tôi có thể sản xuất sản phẩm theo yêu cầu của bạn.
- 4. chúng tôi đảm bảo giá tốt nhất và dịch vụ tốt.

### Nhà máy của chúng tôi



thiết bị của chúng tôi



Gói của chúng tôi