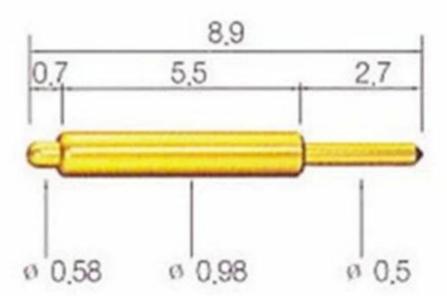

# Tên sản phẩm:Pin SF-pogo

### Chất liệu và hoàn thiện

Pit tông: Bê Cu, mạ Rh

Thùng: Đồng thau, mạ vàng Mùa xuân:Thép không gỉ