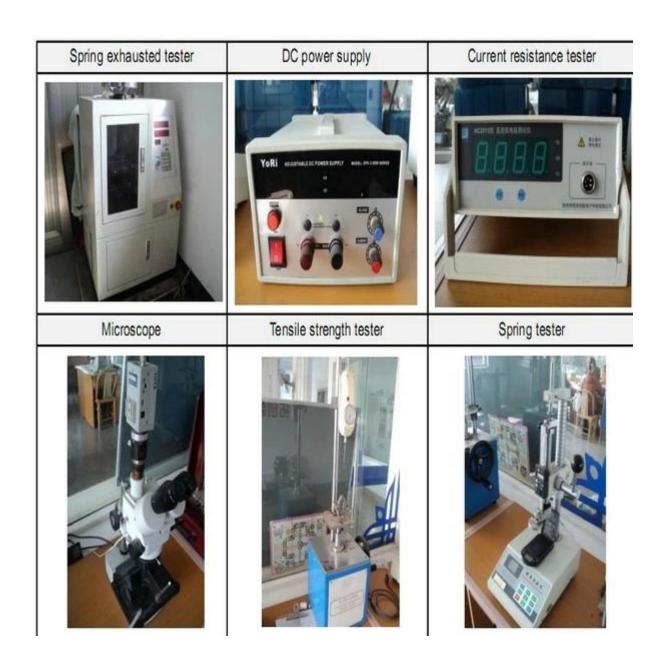

ạn trong vòng 24 giờ làm việc.
- 2. Thiết kế tùy chỉnh có sẵn và OEM được hoan nghênh.
- 3. Chúng tôi có thể cung cấp các chân đầu dò cho khách hàng trên toàn thế giới với tốc độ và độ chính xác.
- 4. Chúng tôi có thể cung cấp mức giá thấp nhất với sản phẩm chất lượng cao cho khách hàng.

## sản phẩm chính

Chân lò xo (đơn) để kiểm tra PCB, ICT, FCT, v.v;

Chân Pogo (đầu nối) để thiết lập kết nối giữa hai bảng mạch in cho các ứng dụng sạc, định vị, Pin, Chất bán dẫn & Kết nối;

Đầu dò hai đầu để kiểm tra BGA và Chất bán dẫn;

Chốt vạn năng không có lò xo, chốt phủ, chốt LM có dòng QZ và VZ;

Đầu dò dòng điện cao, đầu dò chuyển mạch, kim điện dung;

Thiết bị đầu cuối & ổ cắm/ổ cắm;

Các linh kiện điện tử liên quan khác, dây 30 # OK, khóa Jig, POM, bản lề sắt, v.v.

## Kiểm soát chất lượng



Hình ảnh đóng gói