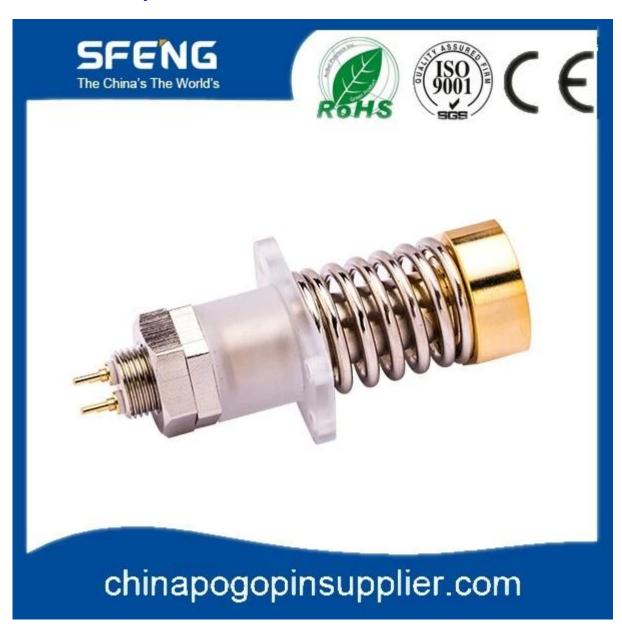

## Đặc điểm kỹ thuật sản phẩm

| Thương hiệu        | SFENG                                   |
|--------------------|-----------------------------------------|
| Số mặt hàng        | SF-HCP150A                              |
| Thợ lặn            | THAU                                    |
| thùng              | THAU                                    |
| Khẩu phần hiện tại | 150A                                    |
| MOQ                | 100 chiếc                               |
| ITNO MISH MSH      | 7 ngày làm việc sau khi nhận được khoản |
|                    | thanh toán                              |

## Hình ảnh sản phẩm

- 1. Chúng tôi có thể trả lời yêu cầu của bạn trong vòng 24 giờ làm việc.
- 2. Thiết kế tùy chỉnh có sẵn và OEM được hoan nghênh.
- 3. Chúng tôi có thể cung cấp các chân đầu dò cho khách hàng trên toàn thế giới với tốc độ và độ chính xác.
- 4. Chúng tôi có thể cung cấp mức giá thấp nhất với sản phẩm chất lượng cao cho khách hàng.

## sản phẩm chính

Chân lò xo (đơn) để kiểm tra PCB, ICT, FCT, v.v;

Chân Pogo (đầu nối) để thiết lập kết nối giữa hai bảng mạch in cho các ứng dụng sạc, định vị, Pin, Chất bán dẫn & Kết nối;

Đầu dò hai đầu để kiểm tra BGA và chất bán dẫn;