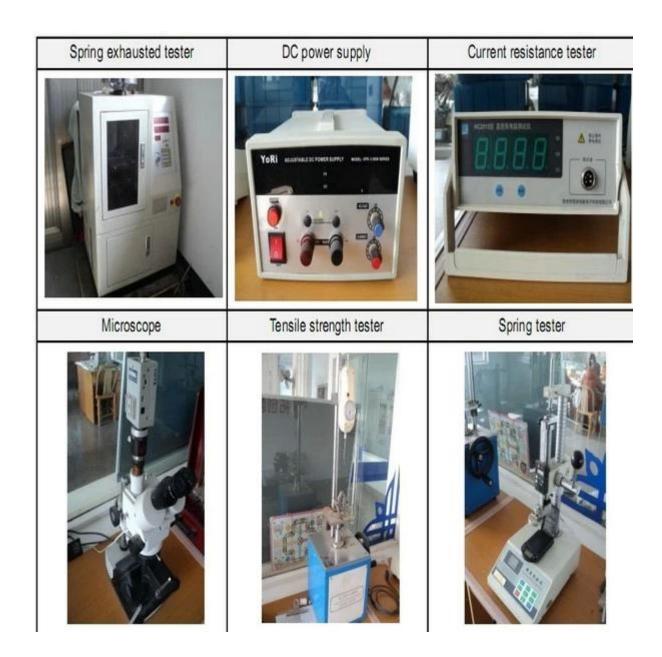

ạn trong vòng 24 giờ làm việc.
- 2. Thiết kế tùy chỉnh có sẵn và OEM được hoan nghênh.
- 3. Chúng tôi có thể cung cấp các chân đầu dò cho khách hàng trên toàn thế giới với tốc độ và độ chính xác.
- 4. Chúng tôi có thể cung cấp mức giá thấp nhất với sản phẩm chất lượng cao cho khách hàng.

## sản phẩm chính

Chân lò xo (đơn) để kiểm tra PCB, ICT, FCT, v.v;

Chân Pogo (đầu nối) để thiết lập kết nối giữa hai bảng mạch in cho các ứng dụng sạc, định vị, Pin, Chất bán dẫn & Kết nối;

Đầu dò hai đầu để kiểm tra BGA và chất bán dẫn;

Chốt vạn năng không có lò xo, chốt phủ, chốt LM có dòng QZ và VZ;

Đầu dò dòng điện cao, đầu dò chuyển mạch, kim điện dung;

Thiết bị đầu cuối & ổ cắm/ổ cắm;

Các linh kiện điện tử liên quan khác, dây 30 # OK, khóa Jig, POM, bản lề sắt, v.v.

## Kiểm soát chất lượng



Hình ảnh đóng gói