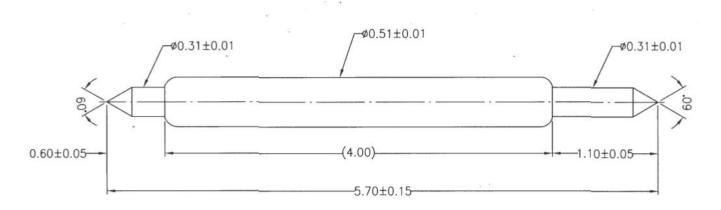

-----------------------------------|
| Người mẫu           | SF-GB051B570B23-BB                  |
| Thợ lặn             | becu                                |
| Thân hình           | Thau                                |
| Mùa xuân            | SK4                                 |
| Lực lò xo           | 23g                                 |
| Full du lịch        | 1.10MM                              |
| mạ                  | Mạ vàng                             |
| Kháng cự hiện tại   | 150mΩ                               |
| khoảng cách         | /                                   |
| Kích thước lắp đặt  | /                                   |
| MOQ                 | 1000                                |
| thời gian giao hàng | 7-15 ngày sau khi xác nhận đơn hàng |

# Vẽ hai đầu pin



# Hình ảnh hai đầu pin





## dịch vụ của chúng tôi

- 1. Phản ứng nhanh.
- 2. Tùy chỉnh được chấp nhận.
- 3. Short sản xuất thời gian và nhanh giao hàng.
- 4. Chất lượng cao và giá tốt.

## Sản phẩm chính

Pin lò xo (đơn) của thử nghiệm PCB, ICT, FCT;

Chân lò xo (đầu nối) để thiết lập kết nối giữa hai bảng mạch in để sạc, định vị, pin, chất bán dẫn và bộ khuếch đại; các ứng dụng kết nối;

Đầu dò hai đầu thử nghiệm bán dẫn và BGA;

Chân vạn năng không có lò xo, kim sơn, chân LM dòng QZ và VZ;

Đầu dò dòng điện cao, đầu dò chuyển mạch, tụ kim;

Bến tàu và bộ khuếch đại; ổ cắm / ổ cắm;

Các linh kiện điện tử liên quan khác, dây 30#OK, jig lock, POM, bản lề sắt,..

#### Quy trình sản xuất



1. Raw material warehouse 2. Lathe workshop



3. Assemble workshop



4. Quality inspection



5.