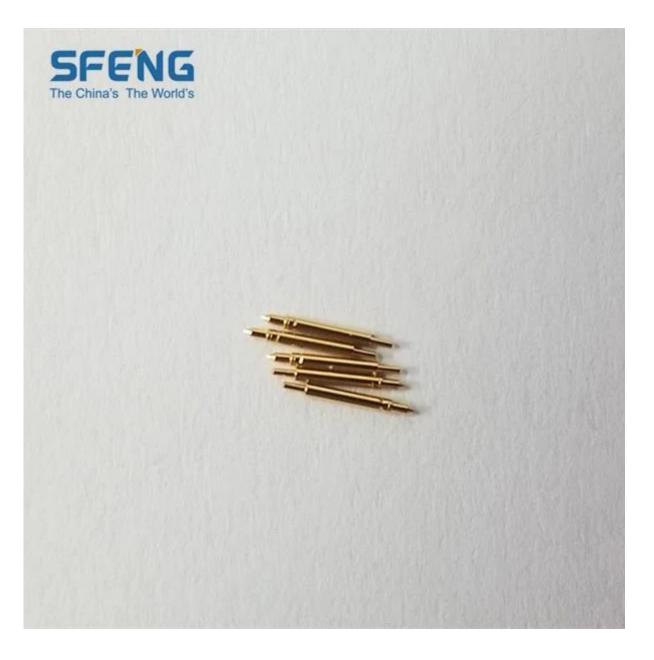

---------|
| Người mẫu           | SF-GB051B570B23-BB                  |
| Thợ lặn             | becu                                |
| Thân hình           | Thau                                |
| Mùa xuân            | SK4                                 |
| Lực lò xo           | 23g                                 |
| Full du lịch        | 1.10MM                              |
| mạ                  | Mạ vàng                             |
| Kháng cự hiện tại   | 150mΩ                               |
| khoảng cách         | /                                   |
| Kích thước lắp đặt  | /                                   |
| MOQ                 | 1000                                |
| thời gian giao hàng | 7-15 ngày sau khi xác nhận đơn hàng |

# Vẽ hai đầu pin



# Hình ảnh hai đầu pin





## dịch vụ của chúng tôi

- 1. Phản ứng nhanh.
- 2. Tùy chỉnh được chấp nhận.
- 3. Short sản xuất thời gian và nhanh giao hàng.
- 4. Chất lượng cao và giá tốt.

## Sản phẩm chính

Pin lò xo (đơn) của thử nghiệm PCB, ICT, FCT;

Chân lò xo (đầu nối) để thiết lập kết nối giữa hai bảng mạch in để sạc, định vị, pin, chất bán dẫn và bộ khuếch đại; các ứng dụng kết nối;

Đầu dò hai đầu thử nghiệm bán dẫn và BGA;

Chân vạn năng không có lò xo, kim sơn, chân LM dòng QZ và VZ;

Đầu dò dòng điện cao, đầu dò chuyển mạch, tụ kim;

Bến tàu và bộ khuếch đại; ổ cắm / ổ cắm;

Các linh kiện điện tử liên quan khác, dây 30#OK, jig lock, POM, bản lề sắt,..

#### Quy trình sản xuất



1. Raw material warehouse 2. Lathe workshop



3. Assemble workshop



4. Quality inspection



5. Finished products



6. P