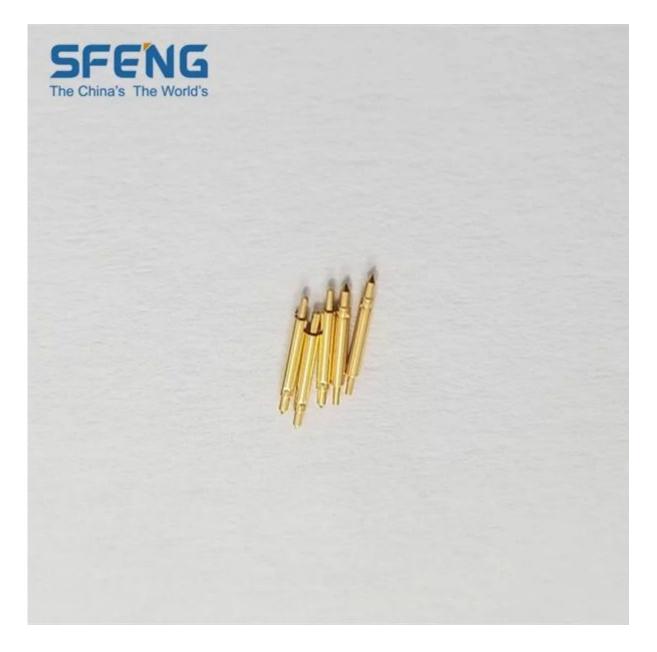

-------|
| Người mẫu           | SF-GB051B570B23-BB                  |
| Thợ lặn             | becu                                |
| Thân hình           | Thau                                |
| Mùa xuân            | SK4                                 |
| Lực lò xo           | 23g                                 |
| Full du lịch        | 1.10MM                              |
| mạ                  | Mạ vàng                             |
| Kháng cự hiện tại   | 150mΩ                               |
| khoảng cách         | /                                   |
| Kích thước lắp đặt  | /                                   |
| MOQ                 | 1000                                |
| thời gian giao hàng | 7-15 ngày sau khi xác nhận đơn hàng |

# Vẽ hai đầu pin



# Hình ảnh hai đầu pin





## dịch vụ của chúng tôi

- 1. Phản ứng nhanh.
- 2. Tùy chỉnh được chấp nhận.
- 3. Short sản xuất thời gian và nhanh giao hàng.
- 4. Chất lượng cao và giá tốt.

## Sản phẩm chính

Pin lò xo (đơn) của thử nghiệm PCB, ICT, FCT;

Chân lò xo (đầu nối) để thiết lập kết nối giữa hai bảng mạch in để sạc, định vị, pin, chất bán dẫn và bộ khuếch đại; các ứng dụng kết nối;

Đầu dò hai đầu thử nghiệm bán dẫn và BGA;

Chân vạn năng không có lò xo, kim sơn, chân LM dòng QZ và VZ;

Đầu dò dòng điện cao, đầu dò chuyển mạch, tụ kim;

Bến tàu và bộ khuếch đại; ổ cắm / ổ cắm;

Các linh kiện điện tử liên quan khác, dây 30#OK, jig lock, POM, bản lề sắt,..

#### Quy trình sản xuất



1. Raw material warehouse 2. Lathe workshop



3. Assemble workshop



4. Quality inspection



5. Finished products



6. Pac