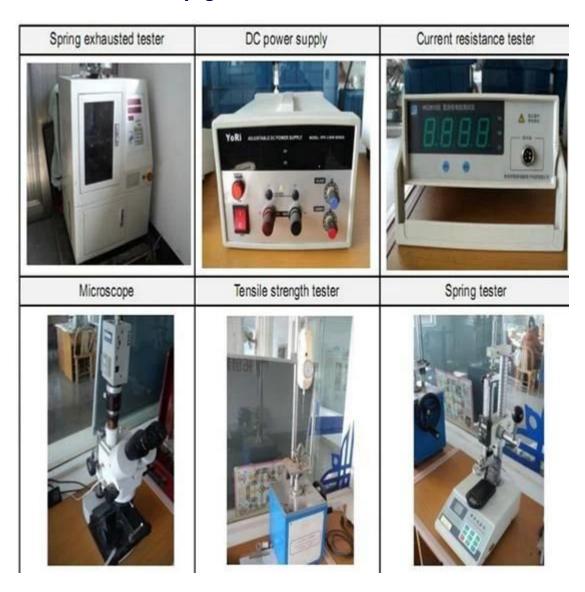

ạn trong vòng 24 giờ làm việc.
- 2. Thiết kế tùy chỉnh có sẵn và OEM được hoan nghênh.
- 3. Chúng tôi có thể cung cấp các chân đầu dò cho khách hàng trên toàn thế giới với tốc độ và độ chính xác.
- 4. Chúng tôi có thể cung cấp mức giá thấp nhất với sản phẩm chất lượng cao cho khách hàng.

## sản phẩm chính

Chân lò xo (đơn) để kiểm tra PCB, ICT, FCT, v.v;

Chân Pogo (đầu nối) để thiết lập kết nối giữa hai bảng mạch in cho các ứng dụng sạc, định vị, Pin, Chất bán dẫn & Kết nối;

Đầu dò hai đầu để kiểm tra BGA và chất bán dẫn;

Chốt vạn năng không có lò xo, chốt phủ, chốt LM có dòng QZ và VZ;

Đầu dò dòng điện cao, đầu dò chuyển mạch, kim điện dung;

Thiết bị đầu cuối & ổ cắm/ổ cắm;

Các linh kiện điện tử liên quan khác, dây 30 # OK, khóa Jig, POM, bản lề sắt, v.v.

## Kiểm soát chất lượng



#### Hình ảnh đóng gói