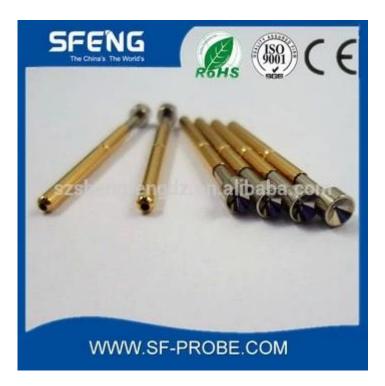

# Đặc điểm kỹ thuật sản phẩm

| Thương hiệu    | SFENG                                   |
|----------------|-----------------------------------------|
| Số mặt hàng    | SFP50                                   |
| Vật liệu và mạ | Đồng thau, mạ Ni hoặc mạ vàng           |
| unan man       | 7 ngày làm việc sau khi nhận được khoản |
|                | thanh toán                              |

## Hình ảnh sản phẩm



#### Dịch vụ của chúng tôi

- 1. Chúng tôi có thể trả lời yêu cầu của bạn trong vòng 24 giờ làm việc.
- 2. Thiết kế tùy chỉnh có sẵn và OEM được hoan nghênh.
- 3. Chúng tôi có thể cung cấp các chân đầu dò cho khách hàng trên toàn thế giới với tốc độ và độ chính xác.
- 4. Chúng tôi có thể cung cấp mức giá thấp nhất với sản phẩm chất lượng cao cho khách hàng.

## sản phẩm chính

Chân lò xo (đơn) để kiểm tra PCB, ICT, FCT, v.v;

Chân Pogo (đầu nối) để thiết lập kết nối giữa hai bảng mạch in cho các ứng dụng sạc, định vị, Pin, Chất bán dẫn & Kết nối;

Đầu dò hai đầu để kiểm tra BGA và chất bán dẫn;

Chốt vạn năng không có lò xo, chốt phủ, chốt LM có dòng QZ và VZ;

Đầu dò dòng điện cao, đầu dò chuyển mạch, kim điện dung;

Thiết bị đầu cuối & ổ cắm/ổ cắm;

Các linh kiện điện tử liên quan khác