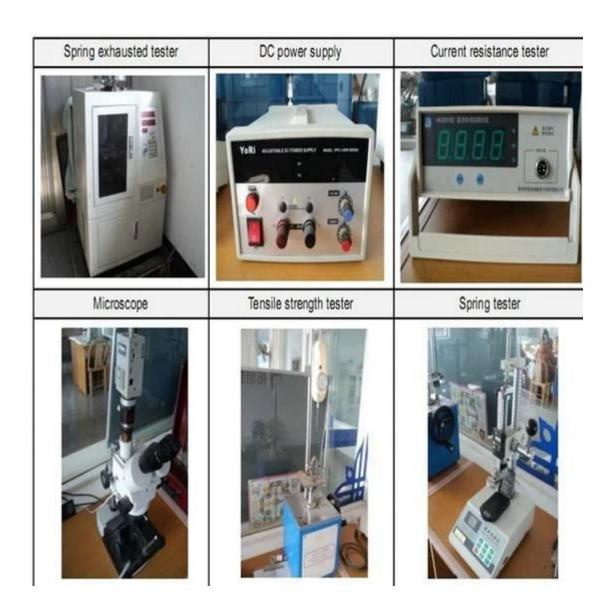

ong vòng 24 giờ làm việc.

- 2. Thiết kế tùy chỉnh có sẵn và OEM được hoan nghênh.
- 3. Chúng tôi có thể cung cấp các chân đầu dò cho khách hàng trên toàn thế giới với tốc độ và độ chính xác.
- 4. Chúng tôi có thể cung cấp mức giá thấp nhất với sản phẩm chất lượng cao cho khách hàng.

#### sản phẩm chính

Chân lò xo (đơn) để kiểm tra PCB, ICT, FCT, v.v;

Chân Pogo (đầu nối) để thiết lập kết nối giữa hai bảng mạch in cho các ứng dụng sạc, định vị, Pin, Chất bán dẫn & Kết nối;

Đầu dò hai đầu để kiểm tra BGA và chất bán dẫn;

Chốt vạn năng không có lò xo, chốt phủ, chốt LM có dòng QZ và VZ;

Đầu dò dòng điện cao, đầu dò chuyển mạch, kim điện dung;

Thiết bị đầu cuối & ổ cắm/ổ cắm;

Các linh kiện điện tử liên quan khác, dây 30 # OK, khóa Jig, POM, bản lề sắt, v.v.

#### Kiểm soát chất lượng



Hình ảnh đóng gói