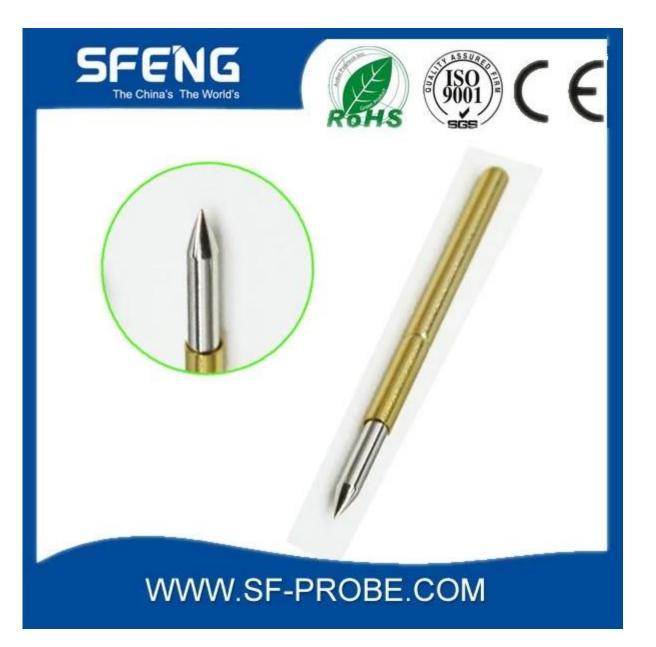

## Đặc điểm kỹ thuật sản phẩm

| Thương hiệu   | SFENG                                        |
|---------------|----------------------------------------------|
| Số thứ tự     | SF-P156                                      |
| mạ            | Mạ vàng                                      |
| thời gian dẫn | 7 ngày làm việc sau khi nhận được thanh toán |

#### Hình ảnh sản phẩm

#### SF-P156-G



SF-P156-D



SF-P156-B



### Dịch vụ của chúng tôi

- 1. Chúng tôi có thể trả lời yêu cầu của bạn trong vòng 24 giờ.
- 2. Thiết kế tùy chỉnh có sẵn và OEM được chào đón.

3. Chúng tôi có thể cung cấp các chân đầu dò cho khách hàng trên toàn thế giới với tốc độ và độ chính xác.

4. Chúng tôi có thể cung cấp mức giá thấp nhất với các sản phẩm chất lượng cao cho khách hàng.

#### sản phẩm chính

chốt lò xo (đơn) để kiểm tra PCB, ICT, FCT, v.v;

Chân Pogo (đầu nối) để thiết lập kết nối giữa hai bảng mạch cho các ứng dụng tải, vị trí, pin, Chất

bán dẫn & kết nối;

đầu dò hai đầu để kiểm tra BGA và chất bán dẫn;

Chốt đa năng không có chốt lò xo, chốt LM dòng QZ và VZ;

Đầu dò dòng điện cao, Điện dung kim đầu dò chuyển đổi;

Thiết bị đầu cuối & ổ cắm/phích cắm;

Linh kiện điện tử liên quan khác, dây #30 OK, Jig lock,