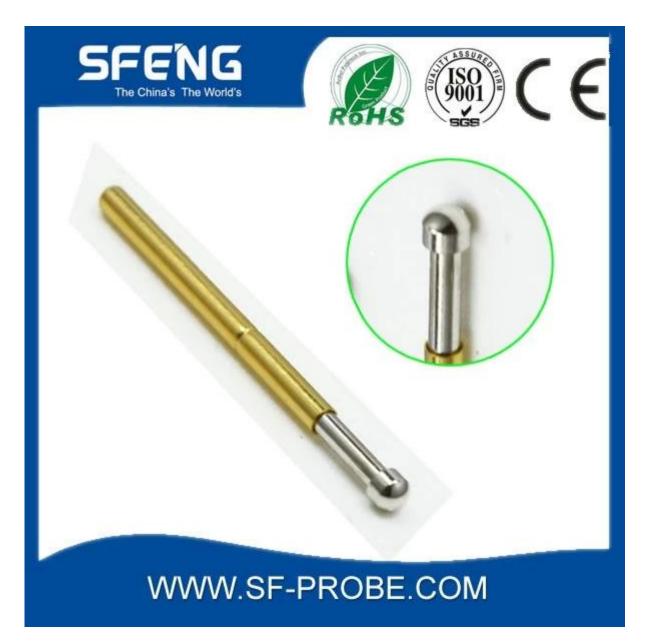

## Đặc điểm kỹ thuật sản phẩm

| Thương hiệu   | SFENG                                        |
|---------------|----------------------------------------------|
| Số thứ tự     | SF-P156                                      |
| mạ            | Mạ vàng                                      |
| thời gian dẫn | 7 ngày làm việc sau khi nhận được thanh toán |

#### Hình ảnh sản phẩm

#### SF-P156-G



SF-P156-D



SF-P156-B



### Dịch vụ của chúng tôi

- 1. Chúng tôi có thể trả lời yêu cầu của bạn trong vòng 24 giờ.
- 2. Thiết kế tùy chỉnh có sẵn và OEM được chào đón.

3. Chúng tôi có thể cung cấp các chân đầu dò cho khách hàng trên toàn thế giới với tốc độ và độ chính xác.

4. Chúng tôi có thể cung cấp mức giá thấp nhất với các sản phẩm chất lượng cao cho khách hàng.

#### sản phẩm chính

chốt lò xo (đơn) để kiểm tra PCB, ICT, FCT, v.v;

Chân Pogo (đầu nối) để thiết lập kết nối giữa hai bảng mạch cho các ứng dụng tải, vị trí, pin, Chất

bán dẫn & kết nối;

đầu dò hai đầu để kiểm tra BGA và chất bán dẫn;

Chốt đa năng không có chốt lò xo, chốt LM dòng QZ và VZ;

Đầu dò dòng điện cao, Điện dung kim đầu dò chuyển đổi;

Thiết bị đầu cuối & ổ cắm/phích cắm;

Linh kiện điện tử liên quan khác, dây #30