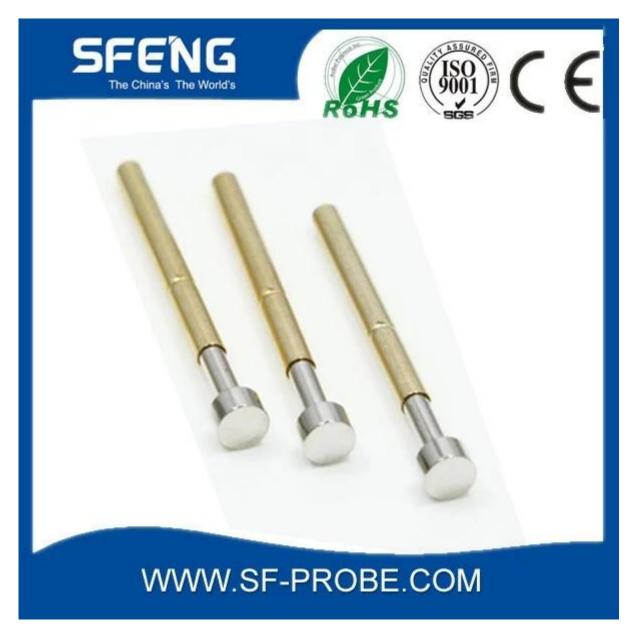

## Đặc điểm kỹ thuật sản phẩm

| Thương hiệu   | SFENG                                        |
|---------------|----------------------------------------------|
| Số thứ tự     | SF-P156                                      |
| mạ            | Mạ vàng                                      |
| thời gian dẫn | 7 ngày làm việc sau khi nhận được thanh toán |

#### Hình ảnh sản phẩm

#### SF-P156-G



SF-P156-D



SF-P156-B



### Dịch vụ của chúng tôi

- 1. Chúng tôi có thể trả lời yêu cầu của bạn trong vòng 24 giờ.
- 2. Thiết kế tùy chỉnh có sẵn và OEM được chào đón.

3. Chúng tôi có thể cung cấp các chân đầu dò cho khách hàng trên toàn thế giới với tốc độ và độ chính xác.

4. Chúng tôi có thể cung cấp mức giá thấp nhất với các sản phẩm chất lượng cao cho khách hàng.

#### sản phẩm chính

chốt lò xo (đơn) để kiểm tra PCB, ICT, FCT, v.v;

Chân Pogo (đầu nối) để thiết lập kết nối giữa hai bảng mạch cho các ứng dụng tải, vị trí, pin, Chất

bán dẫn & kết nối;

đầu dò hai đầu để kiểm tra BGA và chất bán dẫn;

Chốt đa năng không có chốt lò xo, chốt LM dòng QZ và VZ;

Đầu dò dòng điện cao, Điện dung kim đầu dò chuyển đổi;

Thiết bị đầu cuối & ổ cắm/phích cắm;

Linh kiện điện tử liên quan k