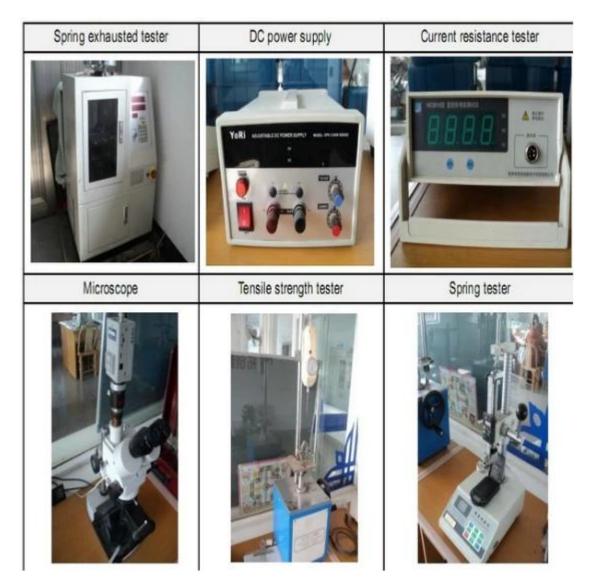

trả lời yêu cầu của bạn trong vòng 24 giờ.
- 2. Thiết kế tùy chỉnh có sẵn và OEM được chào đón.

3. Chúng tôi có thể cung cấp các chân đầu dò cho khách hàng trên toàn thế giới với tốc độ và độ chính xác.

4. Chúng tôi có thể cung cấp mức giá thấp nhất với các sản phẩm chất lượng cao cho khách hàng.

#### sản phẩm chính

chốt lò xo (đơn) để kiểm tra PCB, ICT, FCT, v.v;

Chân Pogo (đầu nối) để thiết lập kết nối giữa hai bảng mạch cho các ứng dụng tải, vị trí, pin, Chất

bán dẫn & kết nối;

đầu dò hai đầu để kiểm tra BGA và chất bán dẫn;

Chốt đa năng không có chốt lò xo, chốt LM dòng QZ và VZ;

Đầu dò dòng điện cao, Điện dung kim đầu dò chuyển đổi;

Thiết bị đầu cuối & ổ cắm/phích cắm;

Linh kiện điện tử liên quan khác, dây #30 OK, Jig lock, POM, bản lề sắt v.v.

#### Kiểm soát chất lượng



# Ảnh đóng gói