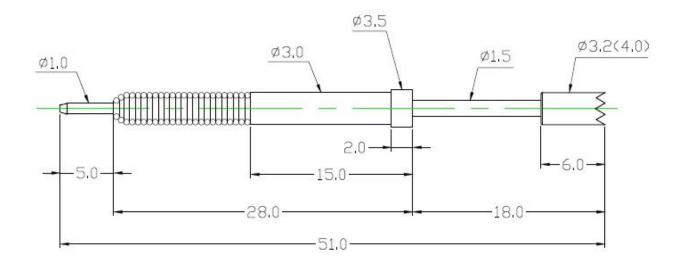

# **Product Specification**

| Brand        | SFENG        |
|--------------|--------------|
| Item number  | SF-PH15-H4.0 |
| Plunger      | SK4          |
| Barrel       | Becu         |
| Spring       | SUS          |
| Spring Force | 150g         |
| Full Travel  | 5.0          |
| MOQ          | 100          |