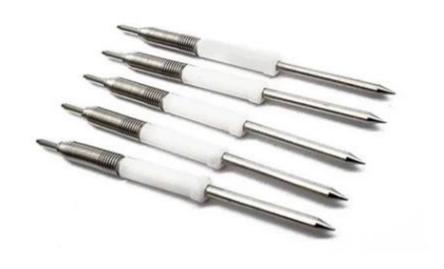

# **Product Specification**

| Brand        | SFENG        |
|--------------|--------------|
| Item number  | SF-PH15-H4.0 |
| Plunger      | SK4          |
| Barrel       | Becu         |
| Spring       | SUS          |
| Spring Force | 150g         |
| Full Travel  | 5.0          |
| MOQ          | 100          |

### **Product Picture**







#### **Our Service**

- 1. We can reply your inquiry within 24 working hours.
- 2. Customized design is available and OEM are welcomed.
- 3. We can deliver the probe pins to our clients all over the world with speed and precision.
- 4. We can provide the lowest price with high quality product to our client

#### **Main Products**

Spring loaded pin (single) for PCB, ICT, FCT testing etc;

Pogo pin (connector) to establish connection between two printed circuit boards for charging, locating, Batt

ery, Semiconductor & Interconnect applications;

Double ended probe for BGA and Semiconductor testing;

Universal pin without spring, coating pin, LM pin with QZ and VZ series;

High current probe, Switch probe, Capacitance needle;

Terminal & receptacle /socket;

Other related electronic compon