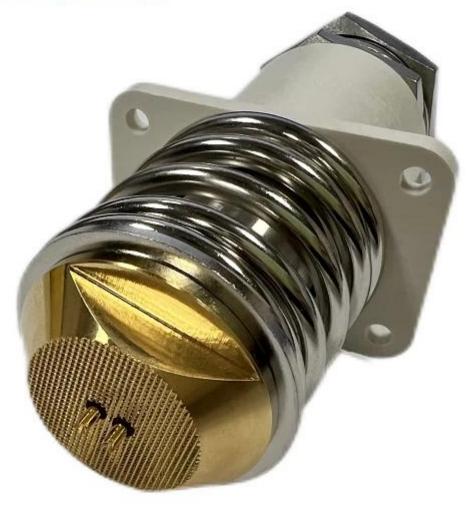

#### **Product Show**

#### **Product Description:**

High-current probes are characterised by a specific probe design with low resistance. (**pogo pin probe manufacturers china**)The main focus here is to avoid a too strong temperature increase of the probes or the individual probe components and to optimise the contact to the test item.